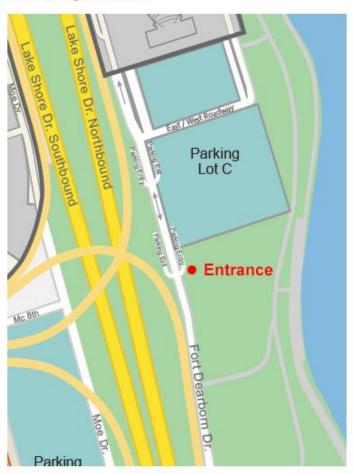

## McCormick Parking Lot C

### Fort Dearborn Drive, Chicago, IL 60616

If approaching from the north, northwest or O'Hare Airport, follow I-190 East to I-90 East. This turns into I-90/94 East (Dan Ryan Expressway). Keeping to the right, follow to I-55 North (Stevenson Expressway) onto US-41 South (Lake Shore Drive). Exit at 31st St. and turn left over the Lake Shore Dr. Bridge to Ft. Dearborn Drive. Turn left and follow signs to Lot C.

### If approaching from the west,

follow I-290 East (Eisenhower
Expressway) to I-94 East (Dan Ryan
Expressway). Keeping to the right, follow
to I-55 North (Stevenson Expressway)
onto US-41 South (Lake Shore Drive). Exit
at 31st St. and turn left over the Lake
Shore Dr. Bridge to Ft. Dearborn Drive.
Turn left and follow signs to Lot C.

If approaching from the southwest or Midway Airport, take I-55 North (Stevenson Expressway). Exit at Martin L. King Drive (Exit #293D) and follow signs to Lot A entrance ramp located immediately to your left.

If approaching from the south or Indiana via I-80/94, take I-80/94, exit at I-94 West (Bishop Ford Expressway) and proceed on I-94 West (Dan Ryan Expressway). Follow to I-55 North (Stevenson Expressway) to US-41 South (Lake Shore Drive). Exit at 31st St. and turn left over the Lake Shore Dr. Bridge to Ft. Dearborn Drive. Turn left and follow signs to Lot C.

If approaching from the Indiana Skyway, take I-90 West (Indiana Tollway turns into the Chicago Skyway). Merge onto I-90/94 West (Dan Ryan Expressway). Exit at I-55 North (Stevenson Expressway) to US-41 South (Lake Shore Drive). Exit at 31st St. and turn left over the Lake Shore Dr. Bridge to Ft. Dearborn Drive. Turn left and follow signs to Lot C.

**If approaching from the north on Lake Shore Drive**, exit at 31st St. and turn left over the Lake Shore Dr. Bridge to Ft. Dearborn Drive. Turn left again and follow signs to Lot C. From the south, exit at 31st St. Stay to the right onto Ft. Dearborn Drive. Follow signs to Lot C.

**If approaching from Congress Parkway (the Loop)**, turn right onto Columbus Drive (South). Merge with US-41 South (Lake Shore Drive). Exit at 31st St. Turn left over the Lake Shore Dr. bridge to Ft. Dearborn Drive. Turn left again and follow signs to Lot C.