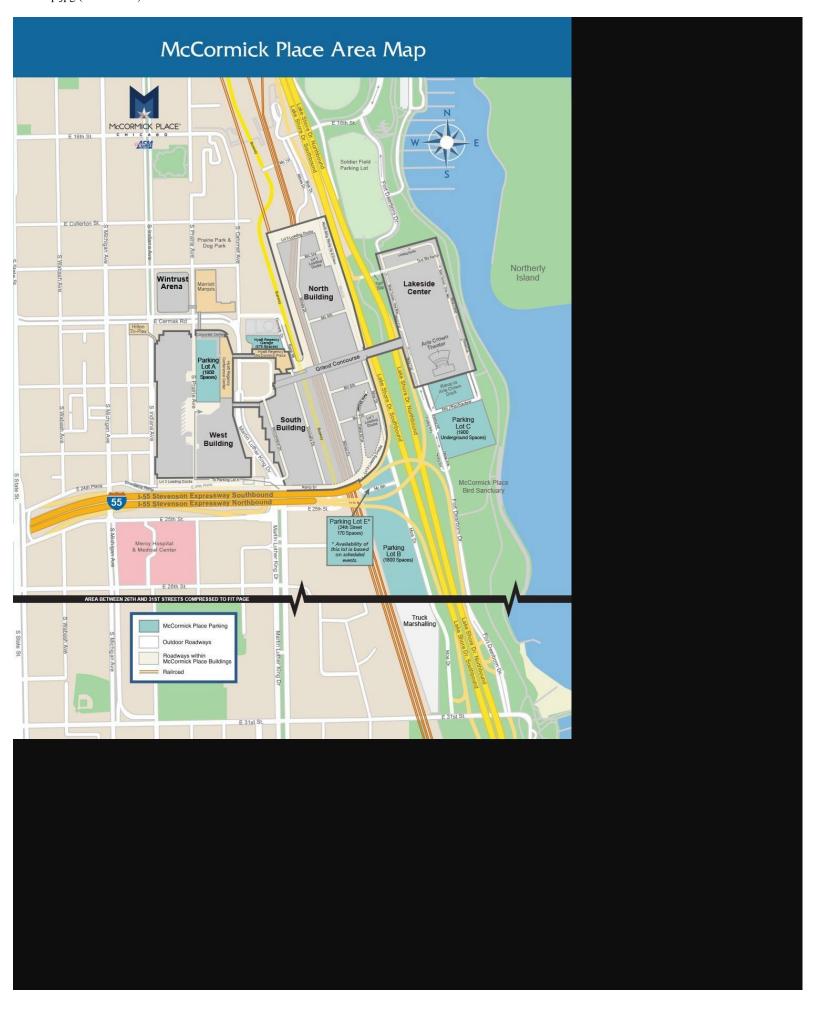

# EVENTS IN THE LAKESIDE CENTER (HALL D) DESIGNATE LOT C AS THE PRIMARY PARKING LOCATION.