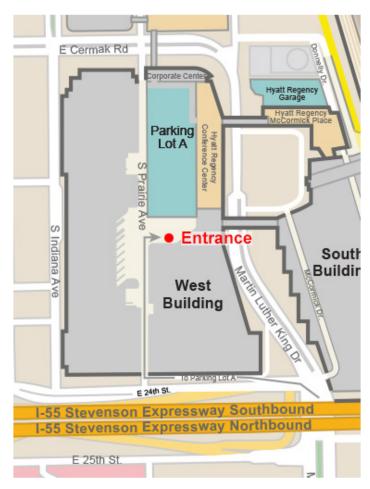

## McCormick Parking Lot A

## 2301 South Prairie Avenue, Chicago, IL 60616

If approaching from the north, northwest or O'Hare Airport, follow I-190 East to I-90 East. This turns into I-90/94 East (Dan Ryan Expressway). Keeping to the right, follow to I-55 North (Stevenson Expressway). Exit at Martin L. King Drive (Exit #293D) and follow signs to Lot A entrance ramp located immediately to your left.

If approaching from the west, follow I-290 East (Eisenhower Expressway) to I-94 East (Dan Ryan Expressway).
Keeping to the right, follow to I-55 North (Stevenson Expressway). Exit at Martin L. King Drive (Exit #293D) and follow signs to Lot A entrance ramp located immediately to your left.

If approaching from the southwest or Midway Airport, take I-55 North (Stevenson Expressway). Exit at Martin L. King Drive (Exit #293D) and follow signs to Lot A entrance ramp located immediately to your left.

If approaching from the south or Indiana via I-80/94, take I-80/94, exit at I-94 West (Bishop Ford Expressway) and proceed on I-94 West (Dan Ryan Expressway). Follow to I-55 North (Stevenson Expressway). Exit at Martin L. King Drive (Exit #293D) and follow signs to Lot A entrance ramp located immediately to your left.

#### If approaching from the Indiana

**Skyway**, take I-90 West (Indiana Tollway turns into the Chicago Skyway). Merge onto I-90/94 West (Dan Ryan Expressway). Exit at I-55 North (Stevenson Expressway). Exit at Martin L. King Drive (Exit #293D) and follow signs to Lot A entrance ramp located immediately to your left.

**If approaching on Lake Shore Drive (US-41)**, exit at 31st Street and turn right (West). Turn right on Martin L. King Drive. Turn left on 24th Place. Follow signs to Lot A.

**If approaching from Congress Parkway (the Loop)**, turn right onto Michigan Avenue Proceed south to Cermak Road. (E. 22nd Street). Turn left on Cermak Road, to Martin Luther King Drive. Follow signs to Lot A.