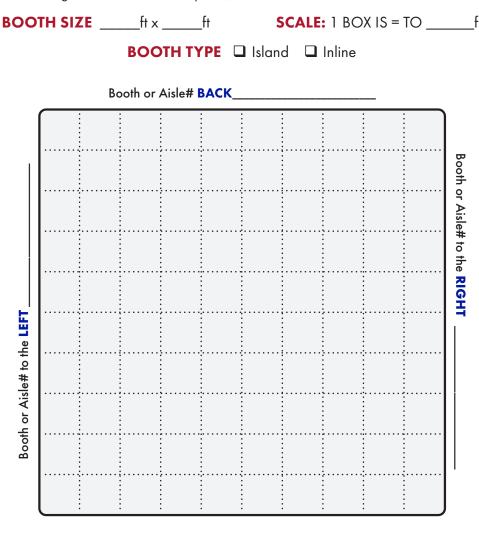

# "COMMUNICATIONS" FLOORPLAN WORKSHEE

Company Name:

Center: Anaheim Convention Center

Show: MT Series of Events - WESTEC 2025 Booth/Room #:

Customer / Ref #: 2025-004-188

booths (under carpet and flooring) and from booth-to-booth. Fiber Optic, twisted pair (Category 3, 5 and 6) and all other data and telecommunication cable fall under Smart City's area of expertise. IMPORTANT! Prior to installation of service, a complete Floorplan is required.

**Voice and Data communications cabling.** Smart City is the exclusive installer of Voice and Data communications cabling. Smart City provides cabling to booths, within

Please utilize this grid should you not have your own Floorplan to send us. You may use a different Floorplan for each service group (Telephone, Internet, etc.) or combine all services on one Floorplan. For a Floorplan to be considered complete it must include all the information listed below (Main Distribution Location "MDL", designated location of items within the booth, surrounding booths, scale-length and width).

**Booth Orientation:** For Smart City to accurately install services a minimum of one surrounding Booth or Aisle # is required, two or more is best.

The originating line(s) for service, whether overhead, a floor pocket or a column, will be delivered to a **"MDL"** before booth distribution. Example: Storage area, back of booth, etc. Unless specified, the default for the "MDL" will be the back of the booth or where Smart City deems the most convenient. All distribution of services to their final destination within the booth will originate from the Main Distribution Location "MDL". A per line move fee will apply to relocate services within your booth after they have been engineered and/or installed.

T = TELEPHONE/FAX
I = INTERNET SERVICE
H = HUBS
PC = PATCH CABLES
C = COMPUTERS

Location of primary **Internet Service "I"**, **Hubs "H"**, **Patch Cables "PC" and / or Computers "C"**. For Smart City to perform your floor work, you will need to indicate the location of each item you want cabled. Make sure to order your floor work, hubs, and patch cables early and in advance of the show moving in.

### Booth or Aisle# in FRONT\_\_\_\_\_

You may reach us with questions at: Call (888) 446-6911 • Email: <u>customerservice@smartcitynetworks.com</u> Order online at: <u>orders.smartcitynetworks.com</u> **Y** Or fax order to (702) 943-6001 2025 Smart City Networks. All Rights Reservec