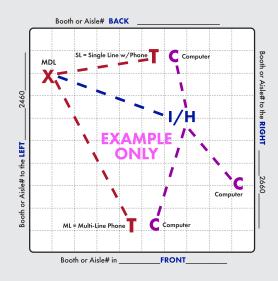

# "COMMUNICATIONS" FLOORPLAN WORKSHEE

Company Name:

Center: Anaheim Convention Center

Show: MT Series of Events - WESTEC 2025 Booth/Room #:

Customer / Ref #: 2025-004-188

booths (under carpet and flooring) and from booth-to-booth. Fiber Optic, twisted pair (Category 3, 5 and 6) and all other data and telecommunication cable fall under Smart City's area of expertise. IMPORTANT! Prior to installation of service, a complete Floorplan is required.

**Voice and Data communications cabling.** Smart City is the exclusive installer of Voice and Data communications cabling. Smart City provides cabling to booths, within

Please utilize this grid should you not have your own Floorplan to send us. You may use a different Floorplan for each service group (Telephone, Internet, etc.) or combine all services on one Floorplan. For a Floorplan to be considered complete it must include all the information listed below (Main Distribution Location "MDL", designated location of items within the booth, surrounding booths, scale-length and width).

**Booth Orientation:** For Smart City to accurately install services a minimum of one surrounding Booth or Aisle # is required, two or more is best.

The originating line(s) for service, whether overhead, a floor pocket or a column, will be delivered to a **"MDL"** before booth distribution. Example: Storage area, back of booth, etc. Unless specified, the default for the "MDL" will be the back of the booth or where Smart City deems the most convenient. All distribution of services to their final destination within the booth will originate from the Main Distribution Location "MDL". A per line move fee will apply to relocate services within your booth after they have been engineered and/or installed.

T = TELEPHONE/FAX
I = INTERNET SERVICE
H = HUBS
PC = PATCH CABLES
C = COMPUTERS

Location of primary **Internet Service "I"**, **Hubs "H"**, **Patch Cables "PC" and / or Computers "C"**. For Smart City to perform your floor work, you will need to indicate the location of each item you want cabled. Make sure to order your floor work, hubs, and patch cables early and in advance of the show moving in.