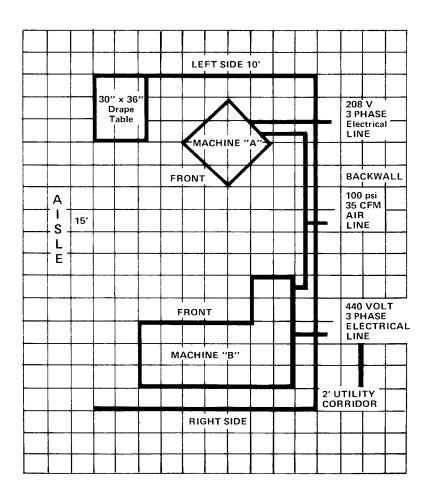

## **EXHIBIT LAYOUT GRID**

To help you plan your exhibit, lay out your exhibit to scale on the following page. Below is a sample showing what should be included on the grid. A copy of your layout should be sent to the proper contractor if you have any special requirements that will need pre-show attention. Be sure to include your booth number on the grid and outline the perimeter of your exhibit in a heavy black line.