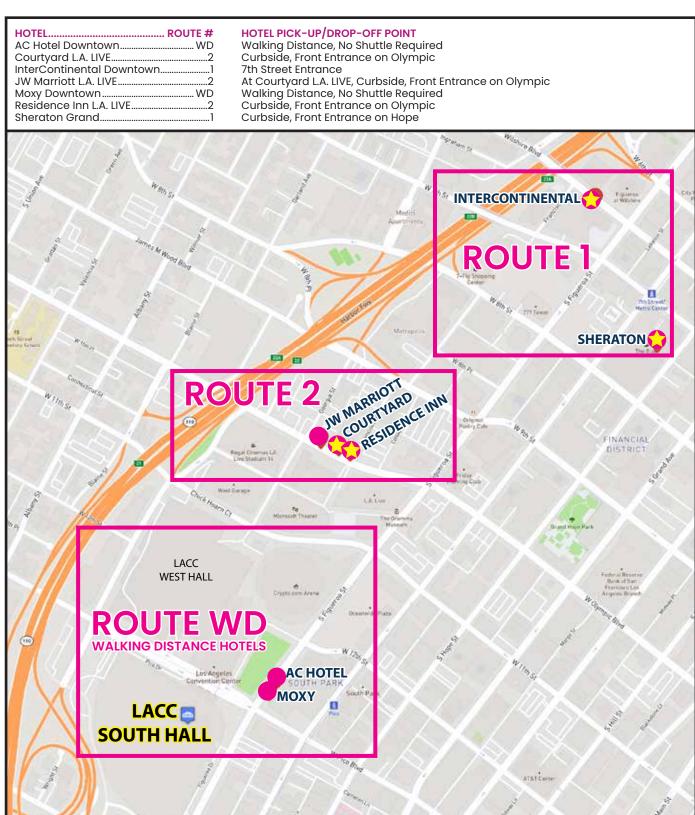

## PICK-UP/DROP-OFF LOCATION HOTEL **ROUTE #** AC Hotel Downtown.....WD Walking Distance, No Shuttle Required Courtyard L.A. LIVE.....2 Curbside, Front Entrance on Olympic InterContinental Downtown......1 7th Street Entrance JW Marriott L.A. LIVE.....2 At Courtyard L.A. LIVE, Curbside, Front Entrance on Olympic Walking Distance, No Shuttle Required Moxy Downtown.....WD Residence Inn L.A. LIVE.....2 Curbside, Front Entrance on Olympic Curbside, Front Entrance on Hope Sheraton Grand.....1

June 25-27 • Los Angeles, CA

Official Show Hotel

☆ Hotel Pick-up/Drop-off Point