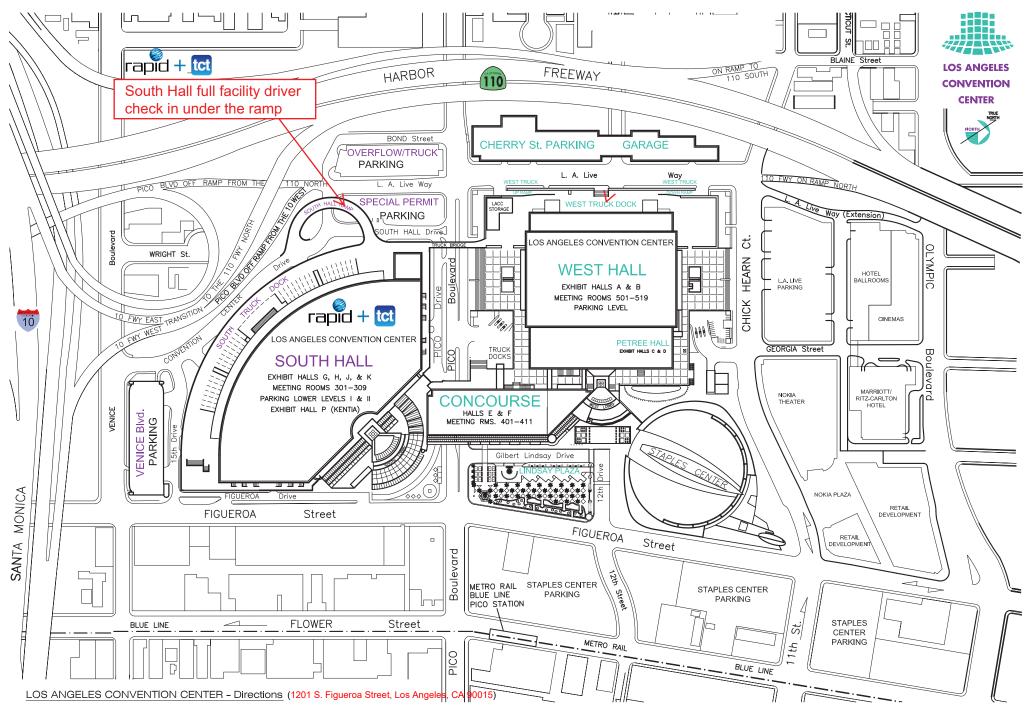

From 110 North/10 West - Exit at Pico Blvd. offramp onto L. A. Live Way. South Hall- Turn right at Pico Blvd. (2nd signal) and right at South Hall Dr. (first street on right). West Hall- straight ahead.

From 110 South - Exit on Olympic Blvd. offramp. Turn left on to Blaine (one way), stay in second lane from left. Turn left on 11th St (stay right). Go under Fwy. Turn right on L. A. Live Way. West Hall- Turn left at first signal (12th St.). South Hall- Turn left on Pico Blvd. (2nd signal) (stay in 2nd lane from left to turn left). Immediately turn right on South Hall Dr.

From 10 East- Exit on Grand Ave. Turn left onto Olive St. South Hall- Turn left on Venice Blvd. Go to Convention Center Dr and turn right. West Hall- Turn left on Pico Blvd. Turn right on L. A. Live Way.