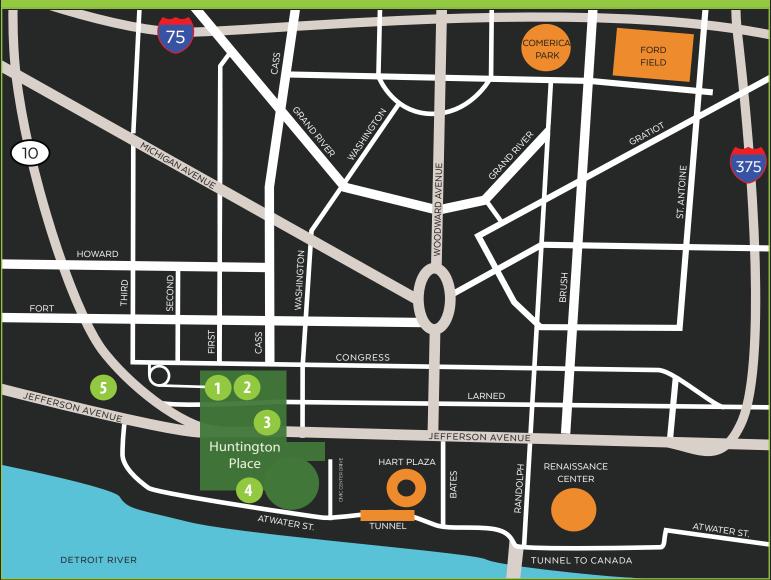

#### Huntington Place Rooftop Parking

From front of Huntington Place, go north to Congress St. Turn left, stay in right lane to circular ramp between Second and Third Streets. From the Lodge US-10 south, take the Howard St. exit to Fort St. Left on Fort one block and turn right on Third St. Proceed to circular ramp to roof parking.

- 2 Huntington Place Congress Street Garage Huntington Place Congress Street Garage is located at Congress and First Streets under Huntington Place.
- Huntington Place Washington Boulevard Garage Huntington Place Garage is located at the intersection of Jefferson and Washington Blvd.in front of the main entrance to Huntington Place.

#### A Shuttle Drop-off (Atwater Street)

From front of the Huntington Place, go east on Jefferson (left). Turn right on Bates and right again on Atwater. Take Atwater Street to the Huntington Place entrance for visitor drop-off.

#### Huntington Place Atwater Garage

From front of the Huntington Place, go east on Jefferson (left). Turn right on Bates and right again on Atwater. Take Atwater Street to Civic Center Drive, turn right and drive to Atwater Garage.

## **HUNTINGTON PLACE PARKING AND SHUTTLE DROP OFF**

- 1 Huntington Place Roof Deck 625 West Congress Street
- 2 Huntington Place Congress Garage 501 West Congress Street
- B Huntington Place Washington Garage 1 Washington Boulevard
- 4 Huntington Place Shuttle Pick Up/Drop Off
  - Huntington Place Joe Louis Garage 900 West Jefferson (Temporarily Closed )