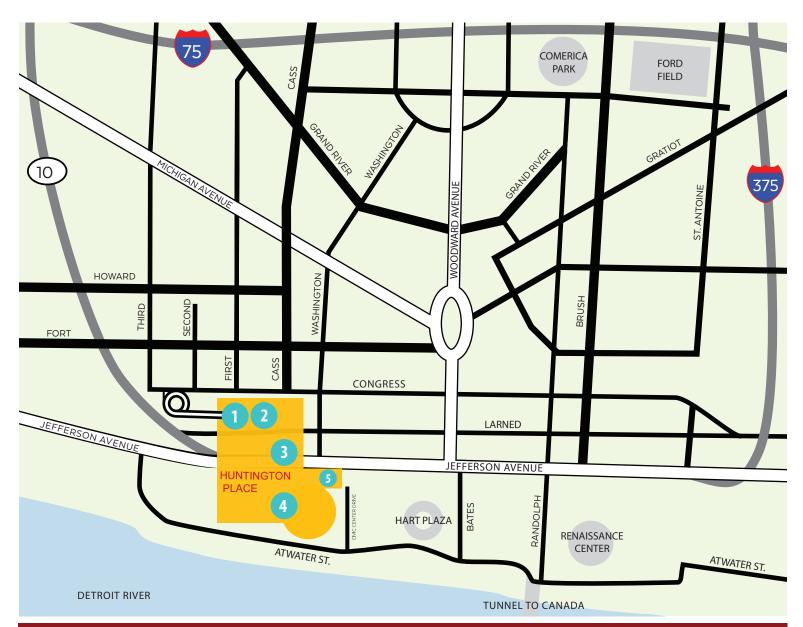

#### Huntington Place Rooftop Parking

From front of Huntington Place, go north to Congress St. Turn left, stay in right lane to circular ramp between Second and Third Streets. From the Lodge US-10 south, take the Howard St. exit to Fort St. Left on Fort one block and turn right on Third St. Proceed to circular ramp to roof parking.

- 2 Huntington Place Congress Street Garage Huntington Place Congress Street Garage is located at Congress and First Streets under Huntington Place.
- Huntington Place Washington Boulevard Garage Huntington Place Garage is located at the intersection of Jefferson and Washington Blvd.in front of the main entrance to Huntington Place.

#### A Shuttle Drop-off (Atwater Street)

From front of the Huntington Place, go east on Jefferson (left). Turn right on Bates and right again on Atwater. Take Atwater Street to the Huntington Place entrance for visitor drop-off.

#### Huntington Place Atwater Garage

From front of the Huntington Place, go east on Jefferson (left). Turn right on Bates and right again on Atwater. Take Atwater Street to Civic Center Drive, turn right and drive to Atwater Garage.

## **HUNTINGTON PLACE PARKING AND SHUTTLE DROP OFF**

- 1 Huntington Place Roof Deck 625 West Congress Street
- 2 Huntington Place Congress Garage 501 West Congress Street
- B Huntington Place Washington Garage 1 Washington Boulevard
- 4 Huntington Place Shuttle Pick Up/Drop Off
  - Huntington Place Joe Louis Garage 900 West Jefferson (Temporarily Closed )