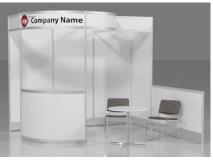

# **RENTAL EXHIBITS**

#### 10' x 10' Hardwall Rental Exhibit Booths

All hardwall packages include the below:

- Aluminum structure
- White
- Header(s) block letters black (logo extra)
- 10' x 10' Carpet
- 30" pedestal table (x1)
- Fabric sledbase chairs (x2)

#### Package A1 Base