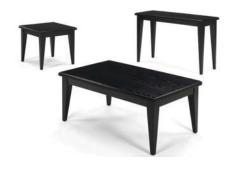

# **TABLES & CHAIRS**

#### **Tables**

All tables are available in the below options:

**Unskirted or Skirted** 

4', 6', or 8' lengths x 2' widths

4' x 2' skirted table

6' x 2' skirted table

8' x 2' skirted table

#### **Skirt color options**

**Pedestal Tables** 

All pedestal tables are available in the below options:

- 30" diameter tops
- 30" or 40" high

30" high pedestal