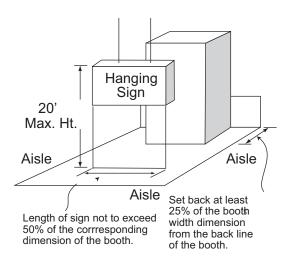

#### HANGING SIGN BOOTH

An exhibit component suspended above an exhibit of four or more standard units back-to-back with an aisle on at least three sides for the purpose of displaying graphics or identification.