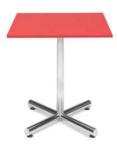

#### **Tables**

All tables are available in the below options:

**Unskirted or Skirted** 

4', 6', or 8' lengths x 2' widths

4' x 2' skirted table

6' x 2' skirted table

8' x 2' skirted table