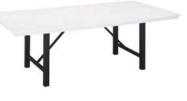

#### **Tables**

All tables are available in the below options:

**Unskirted or Skirted** 

4', 6', or 8' lengths x 2' widths

4' x 2' skirted table

6' x 2' skirted table

8' x 2' skirted table