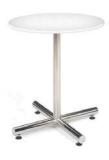

#### **Skirt color options**

**Pedestal Tables** 

All pedestal tables are available in the below options:

- 30" diameter tops
- 30" or 40" high

30" high pedestal