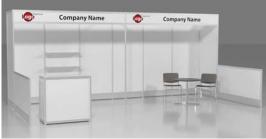

#### 10' x 20' Hardwall Rental Exhibit Booths

All hardwall packages include the below:

- Aluminum structure
- White
- Header(s) block letters black (logo extra)
- 10' x 20' Carpet
- 30" pedestal table (x1)
- Fabric sledbase chairs (x2)

#### Package E2 Deluxe

- Base Package plus the
- 10" deep shelves (x2)
- 39" x 20" x 39" counter (x1)