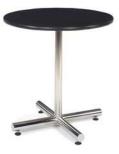

#### **Skirt color options**

**Pedestal Tables** 

All pedestal tables are available in the below options:

- 30" diameter tops
- 30" or 40" high

30" high pedestal