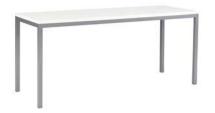

#### **Tables**

All tables are available in the below options:

**Unskirted or Skirted** 

4', 6', or 8' lengths x 2' widths

4' x 2' skirted table

6' x 2' skirted table

8' x 2' skirted table