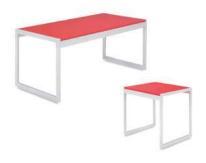

#### **Tables**

All tables are available in the below options:

**Unskirted or Skirted** 

4', 6', or 8' lengths x 2' widths

4' x 2' skirted table

6' x 2' skirted table

8' x 2' skirted table

#### **Skirt color options**

**Pedestal Tables** 

All pedestal tables are available in the below options:

- 30" diameter tops
- 30" or 40" high

30" high pedestal

#### **Chairs**

Fabric Sled Base Chair

Fabric Arm Chair

Fabric Highback Stool

\*DISCLAIMER\* Actual products and colors available may vary from the images shown. All products subject to availability

2025 ADEA Annual Session & Exhibition March 8 - 11, 2025 Gaylord National Resort & Convention Center National Harbor, MD