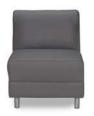

#### **Chairs**

Fabric Sled Base Chair

Fabric Arm Chair

Fabric Highback Stool

\*DISCLAIMER\* Actual products and colors available may vary from the images shown. All products subject to availability

2025 ADEA Annual Session & Exhibition March 8 - 11, 2025 Gaylord National Resort & Convention Center National Harbor, MD

#### **TABLE AND CHAIR RENTAL ORDER FORM & INVOICE**

E-mail: operations@levyexpo.com

| TABLES                                                                               |                    |                     |        | CHA    | IRS                              |           |                  |                  |      |
|--------------------------------------------------------------------------------------|--------------------|---------------------|--------|--------|----------------------------------|-----------|------------------|------------------|------|
| Description                                                                          | Qty. Discou        | nt Standard<br>Rate | Total  | Descri | otion                            | Qty.      | Discount<br>Rate | Standard<br>Rate | Tota |
| TABLES<br>30" HEIGHT                                                                 |                    |                     |        | B      | FABRIC SLED BASE<br>CHAIR - GREY |           | 156.00           | 202.80           |      |
| 8' x 2' Skirted                                                                      | 272.0              | 0 353.60            |        | 9      | CHAIR - GRET                     |           |                  |                  |      |
| 6' x 2' Skirted                                                                      | 235.0              | 0 305.50            |        |        |                                  |           | 174.00           | 226.20           |      |
| 4' x 2' Skirted                                                                      | 210.0              | 0 273.00            |        |        | FABRIC SLED BASE ARMCHAIR - GREY |           | 174.00           | 220.20           |      |
| Fourth side of table skirted                                                         | 61.0               | 0 79.30             |        | 7      |                                  |           |                  |                  |      |
| Unskirted table ☐ 8' ☐ 6' ☐ 4'                                                       | 140.0              | 0 182.00            |        | B      |                                  |           |                  |                  |      |
| ☐ Blue ☐ Red ☐ Black ☐ Gold ☐ Green ☐ Grey                                           | ☐ Teal<br>☐ Purple | ☐ Burg              |        |        | FABRIC HIGHBACK<br>STOOL - GREY  |           | 215.00           | 279.50           |      |
| TABLES<br>40" COUNTER HEIGHT                                                         |                    |                     |        |        |                                  |           |                  |                  |      |
| 8' x 2' Skirted                                                                      | 320.0              | 0 416.00            |        |        |                                  |           |                  |                  |      |
| 6' x 2' Skirted                                                                      | 265.0              | 0 344.50            |        |        |                                  |           |                  |                  |      |
| 4' x 2' Skirted                                                                      | 245.0              | 0 318.50            |        |        |                                  |           |                  |                  |      |
| Fourth side of table skirted                                                         | 61.0               | 0 79.30             |        |        |                                  |           |                  |                  |      |
| Unskirted table ☐ 8' ☐ 6' ☐ 4'                                                       | 160.0              | 0 208.00            |        |        |                                  |           |                  |                  |      |
| □ Blue         □ Red         □ Black           □ Gold         □ Green         □ Grey | ☐ Teal<br>☐ Purple | ☐ Burg              |        |        |                                  |           |                  |                  |      |
| GREY PEDESTAL<br>TABLE - 30" DIAMETER                                                |                    |                     |        |        |                                  |           |                  |                  |      |
| 30" Table height                                                                     | 198.0              | 0 257.00            |        |        |                                  |           |                  |                  |      |
| 40" Counter height                                                                   | 240.0              | 0 312.00            |        |        |                                  |           |                  |                  |      |
| SPECIAL INSTRUCTIO                                                                   | NS                 |                     |        |        |                                  |           |                  |                  |      |
|                                                                                      |                    |                     |        |        |                                  |           |                  |                  |      |
|                                                                                      |                    |                     |        |        |                                  |           |                  |                  |      |
| XHIBITOR INFORMATION                                                                 | ON                 |                     |        |        | ST SUMMARY                       |           |                  |                  |      |
| MPANY                                                                                |                    |                     |        | -      | E ADJUSTMENT                     | (OFFICE U | SE ONLY)         |                  |      |
| NTACT                                                                                | B001               | TH#                 | $\neg$ |        | CELLATION FEE                    | (OFFICE U | SE ONLY)         |                  |      |
|                                                                                      |                    |                     |        |        | TOTAL                            |           |                  |                  |      |
|                                                                                      |                    |                     |        | 6.0%   | SALES TAX                        |           |                  | +                |      |
|                                                                                      |                    |                     |        |        |                                  |           |                  |                  |      |