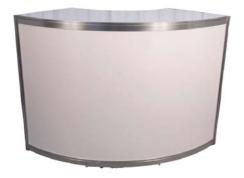

#### **SPECIALTY ACCESSORIES RENTAL ORDER FORM & INVOICE**

| DISPL                   | AY UNITS                                                                               |      |                  |                  |       |
|-------------------------|----------------------------------------------------------------------------------------|------|------------------|------------------|-------|
| Descript                | ion                                                                                    | Qty. | Discount<br>Rate | Standard<br>Rate | Total |
|                         | FABRIC POSTER BOARD 4' x 8' grey fabric covered both sides Horizontal (shown) Vertical |      | 150.00           | 195.00           |       |
|                         | BLACK UPRIGHT<br>LITERATURE RACK<br>6 pockets for<br>8.5" x 11" material               |      | 170.00           | 221.00           |       |
|                         | PLEXIGLASS BROCHURE HOLDER 9" x 11"  Table top Wall mount                              |      | 39.00            | 50.70            |       |
| $\overline{\mathbb{A}}$ | ALUMINUM EASEL Fits sign sizes: 22" × 28" 24" × 36" 28" × 44"                          |      | 48.00            | 62.40            |       |
|                         | CHROME<br>SIGN HOLDER<br>22" x 28"                                                     |      | 140.00           | 182.00           |       |