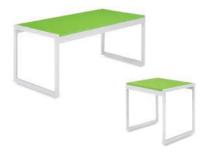

#### **Tables**

All tables are available in the below options:

**Unskirted or Skirted** 

4', 6', or 8' lengths x 2' widths

4' x 2' skirted table

6' x 2' skirted table

8' x 2' skirted table

#### **Skirt color options**

**Pedestal Tables** 

All pedestal tables are available in the below options:

- 30" diameter tops
- 30" or 40" high

30" high pedestal

#### **Chairs**

Fabric Sled Base Chair

Fabric Arm Chair

Fabric Highback Stool

\*DISCLAIMER\* Actual products and colors available may vary from the images shown. All products subject to availability

2025 ADEA Annual Session & Exhibition March 8 - 11, 2025 Gaylord National Resort & Convention Center National Harbor, MD