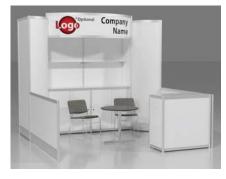

#### 10' x 10' Hardwall Rental Exhibit Booths

All hardwall packages include the below:

- Aluminum structure
- White
- Header(s) block letters black (logo extra)
- 10' x 10' Carpet
- 30" pedestal table (x1)
- Fabric sledbase chairs (x2)

#### Package A2 Deluxe

- Base Package plus the below:
- 10" deep shelves (x2)
- 39" x 20" x 39" counter (x1)