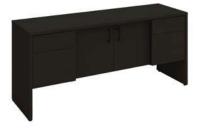

## **CABINETS**

#### **Straight Cabinets**

All straight cabinets come with sliding doors. Optional Upgrades noted below:

- Lock for doors

Cabinet "A" 1 meter cabinet with doors 39" long x 20" deep x 40" high

Lighting \*Jewelry Case or Show Case

Cabinet "B" 1 meter Jewelry Case with doors 39" long x 20" deep x 40" high

Branding - graphic panels

Cabinet "C" 1 meter Show Case with doors 39" long x 20" deep x 40" high

Cabinet "D" 2 meter cabinet with doors 80" long x 20" deep x 40" high