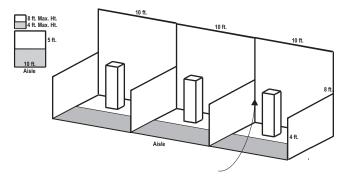

#### STANDARD BOOTH

Linear Booths have only one side exposed to an aisle and are generally arranged in a series along a straight line. They are also called "in-line" booths.

**Dimensions**: Linear Booths are most commonly ten feet (10') wide and ten feet (10') deep, i.e. 10'x10'. A maximum back wall height limitation of height feet (8') is generally specified.

**Use of Space**: Regardless of the number of Linear Booths utilized, (e.g. 10'x20', 10'x30', 10'x40', etc.) Display materials should be arranged in such a manner so as not to obstruct sight lines of neighboring exhibitors.

The maximum height of eight feet (8') is allowed only in the rear half of the booth space, with a four-foot (4') height restriction imposed on all materials in the remaining space forward to the aisle.

One or more standard 10'x10' units In a straight line. **Note:** Booth drape is set at 8 ft max.

Display fixtures over 4 ft high must be confined to that area that is at least 5 ft from the aisle line.