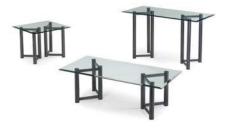

# **TABLES & CHAIRS**

#### **Tables**

All tables are available in the below options:

**Unskirted or Skirted** 

4', 6', or 8' lengths x 2' widths

4' x 2' skirted table

6' x 2' skirted table

8' x 2' skirted table

#### **Skirt color options**

**Pedestal Tables** 

All pedestal tables are available in the below options:

- 30" diameter tops
- 30" or 40" high

30" high pedestal

#### **Chairs**

Fabric Sled Base Chair

Fabric Arm Chair

Fabric Highback Stool

\*DISCLAIMER\* Actual products and colors available may vary from the images shown. All products subject to availability

2025 ADEA Annual Session & Exhibition March 8 - 11, 2025 Gaylord National Resort & Convention Center National Harbor, MD