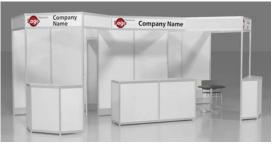

# **RENTAL EXHIBITS**

#### 10' x 10' Hardwall Rental Exhibit Booths

All hardwall packages include the below:

- Aluminum structure
- White
- Header(s) block letters black (logo extra)
- 10' x 10' Carpet
- 30" pedestal table (x1)
- Fabric sledbase chairs (x2)

#### Package B1 **Base**

- Curved header block letters black (logo extra)
- Curved front display counter