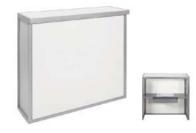

#### **Straight Cabinets**

All straight cabinets come with sliding doors. Optional Upgrades noted below:

- Lock for doors

Cabinet "A" 1 meter cabinet with doors 39" long x 20" deep x 40" high

Lighting \*Jewelry Case or Show Case

Cabinet "B" 1 meter Jewelry Case with doors 39" long x 20" deep x 40" high

Branding - graphic panels

Cabinet "C" 1 meter Show Case with doors 39" long x 20" deep x 40" high

Cabinet "D" 2 meter cabinet with doors 80" long x 20" deep x 40" high