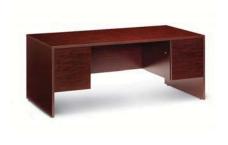

#### **Tables**

All tables are available in the below options:

**Unskirted or Skirted** 

4', 6', or 8' lengths x 2' widths

4' x 2' skirted table

6' x 2' skirted table

8' x 2' skirted table

#### **Skirt color options**

**Pedestal Tables** 

All pedestal tables are available in the below options:

- 30" diameter tops
- 30" or 40" high

30" high pedestal