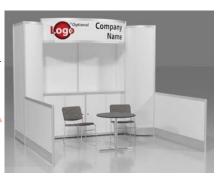

#### 10' x 10' Hardwall Rental Exhibit Booths

All hardwall packages include the below:

- Aluminum structure
- White
- Header(s) block letters black (logo extra)
- 10' x 10' Carpet
- 30" pedestal table (x1)
- Fabric sledbase chairs (x2)

#### Package A1 Base