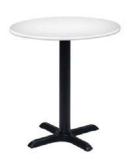

#### **Skirt color options**

**Pedestal Tables** 

All pedestal tables are available in the below options:

- 30" diameter tops
- 30" or 40" high

30" high pedestal