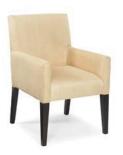

#### **Chairs**

Fabric Sled Base Chair

Fabric Arm Chair

Fabric Highback Stool

\*DISCLAIMER\* Actual products and colors available may vary from the images shown. All products subject to availability

2025 ADEA Annual Session & Exhibition March 8 - 11, 2025 Gaylord National Resort & Convention Center National Harbor, MD

#### **TABLE AND CHAIR RENTAL ORDER FORM & INVOICE**

E-mail: operations@levyexpo.com

| TABLES                                                                               |                    |                     |        | CHA    | IRS                              |           |                  |                  |      |
|--------------------------------------------------------------------------------------|--------------------|---------------------|--------|--------|----------------------------------|-----------|------------------|------------------|------|
| Description                                                                          | Qty. Discou        | nt Standard<br>Rate | Total  | Descri | otion                            | Qty.      | Discount<br>Rate | Standard<br>Rate | Tota |
| TABLES<br>30" HEIGHT                                                                 |                    |                     |        | B      | FABRIC SLED BASE<br>CHAIR - GREY |           | 156.00           | 202.80           |      |
| 8' x 2' Skirted                                                                      | 272.0              | 0 353.60            |        | 9      | CHAIR - GRET                     |           |                  |                  |      |
| 6' x 2' Skirted                                                                      | 235.0              | 0 305.50            |        |        |                                  |           | 174.00           | 226.20           |      |
| 4' x 2' Skirted                                                                      | 210.0              | 0 273.00            |        |        | FABRIC SLED BASE ARMCHAIR - GREY |           | 174.00           | 220.20           |      |
| Fourth side of table skirted                                                         | 61.0               | 0 79.30             |        | 7      |                                  |           |                  |                  |      |
| Unskirted table ☐ 8' ☐ 6' ☐ 4'                                                       | 140.0              | 0 182.00            |        | B      |                                  |           |                  |                  |      |
| ☐ Blue ☐ Red ☐ Black ☐ Gold ☐ Green ☐ Grey                                           | ☐ Teal<br>☐ Purple | ☐ Burg              |        |        | FABRIC HIGHBACK<br>STOOL - GREY  |           | 215.00           | 279.50           |      |
| TABLES<br>40" COUNTER HEIGHT                                                         |                    |                     |        |        |                                  |           |                  |                  |      |
| 8' x 2' Skirted                                                                      | 320.0              | 0 416.00            |        |        |                                  |           |                  |                  |      |
| 6' x 2' Skirted                                                                      | 265.0              | 0 344.50            |        |        |                                  |           |                  |                  |      |
| 4' x 2' Skirted                                                                      | 245.0              | 0 318.50            |        |        |                                  |           |                  |                  |      |
| Fourth side of table skirted                                                         | 61.0               | 0 79.30             |        |        |                                  |           |                  |                  |      |
| Unskirted table ☐ 8' ☐ 6' ☐ 4'                                                       | 160.0              | 0 208.00            |        |        |                                  |           |                  |                  |      |
| □ Blue         □ Red         □ Black           □ Gold         □ Green         □ Grey | ☐ Teal<br>☐ Purple | ☐ Burg              |        |        |                                  |           |                  |                  |      |
| GREY PEDESTAL<br>TABLE - 30" DIAMETER                                                |                    |                     |        |        |                                  |           |                  |                  |      |
| 30" Table height                                                                     | 198.0              | 0 257.00            |        |        |                                  |           |                  |                  |      |
| 40" Counter height                                                                   | 240.0              | 0 312.00            |        |        |                                  |           |                  |                  |      |
| SPECIAL INSTRUCTIO                                                                   | NS                 |                     |        |        |                                  |           |                  |                  |      |
|                                                                                      |                    |                     |        |        |                                  |           |                  |                  |      |
|                                                                                      |                    |                     |        |        |                                  |           |                  |                  |      |
| XHIBITOR INFORMATION                                                                 | ON                 |                     |        |        | ST SUMMARY                       |           |                  |                  |      |
| MPANY                                                                                |                    |                     |        | -      | E ADJUSTMENT                     | (OFFICE U | SE ONLY)         |                  |      |
| NTACT                                                                                | B001               | TH#                 | $\neg$ |        | CELLATION FEE                    | (OFFICE U | SE ONLY)         |                  |      |
|                                                                                      |                    |                     |        |        | TOTAL                            |           |                  |                  |      |
|                                                                                      |                    |                     |        | 6.0%   | SALES TAX                        |           |                  | +                |      |
|                                                                                      |                    |                     |        |        |                                  |           |                  |                  |      |