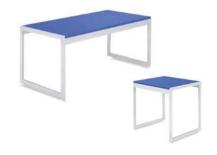

#### **Tables**

All tables are available in the below options:

**Unskirted or Skirted** 

4', 6', or 8' lengths x 2' widths

4' x 2' skirted table

6' x 2' skirted table

8' x 2' skirted table

#### **Skirt color options**

**Pedestal Tables** 

All pedestal tables are available in the below options:

- 30" diameter tops
- 30" or 40" high

30" high pedestal

#### **Chairs**

Fabric Sled Base Chair

Fabric Arm Chair

Fabric Highback Stool

\*DISCLAIMER\* Actual products and colors available may vary from the images shown. All products subject to availability

2025 ADEA Annual Session & Exhibition March 8 - 11, 2025 Gaylord National Resort & Convention Center National Harbor, MD