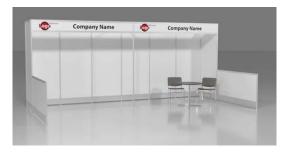

#### 10' x 20' Hardwall Rental Exhibit Booths

All hardwall packages include the below:

- Aluminum structure
- White
- Header(s) block letters black (logo extra)
- 10' x 20' Carpet
- 30" pedestal table (x1)
- Fabric sledbase chairs (x2)

#### Package E1 **Base**

Straight headers (x2)