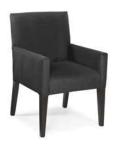

#### **Chairs**

Fabric Sled Base Chair

Fabric Arm Chair

Fabric Highback Stool

\*DISCLAIMER\* Actual products and colors available may vary from the images shown. All products subject to availability

2025 ADEA Annual Session & Exhibition March 8 - 11, 2025 Gaylord National Resort & Convention Center National Harbor, MD

#### **TABLE AND CHAIR RENTAL ORDER FORM & INVOICE**

E-mail: operations@levyexpo.com

| TABLES                                                                               |                    |                     |        | CHA    | IRS                              |           |                  |                  |      |
|--------------------------------------------------------------------------------------|--------------------|---------------------|--------|--------|----------------------------------|-----------|------------------|------------------|------|
| Description                                                                          | Qty. Discou        | nt Standard<br>Rate | Total  | Descri | otion                            | Qty.      | Discount<br>Rate | Standard<br>Rate | Tota |
| TABLES<br>30" HEIGHT                                                                 |                    |                     |        | B      | FABRIC SLED BASE<br>CHAIR - GREY |           | 156.00           | 202.80           |      |
| 8' x 2' Skirted                                                                      | 272.0              | 0 353.60            |        | 9      | CHAIR - GRET                     |           |                  |                  |      |
| 6' x 2' Skirted                                                                      | 235.0              | 0 305.50            |        |        |                                  |           | 174.00           | 226.20           |      |
| 4' x 2' Skirted                                                                      | 210.0              | 0 273.00            |        |        | FABRIC SLED BASE ARMCHAIR - GREY |           | 174.00           | 220.20           |      |
| Fourth side of table skirted                                                         | 61.0               | 0 79.30             |        | 7      |                                  |           |                  |                  |      |
| Unskirted table ☐ 8' ☐ 6' ☐ 4'                                                       | 140.0              | 0 182.00            |        | B      |                                  |           |                  |                  |      |
| ☐ Blue ☐ Red ☐ Black ☐ Gold ☐ Green ☐ Grey                                           | ☐ Teal<br>☐ Purple | ☐ Burg              |        |        | FABRIC HIGHBACK<br>STOOL - GREY  |           | 215.00           | 279.50           |      |
| TABLES<br>40" COUNTER HEIGHT                                                         |                    |                     |        |        |                                  |           |                  |                  |      |
| 8' x 2' Skirted                                                                      | 320.0              | 0 416.00            |        |        |                                  |           |                  |                  |      |
| 6' x 2' Skirted                                                                      | 265.0              | 0 344.50            |        |        |                                  |           |                  |                  |      |
| 4' x 2' Skirted                                                                      | 245.0              | 0 318.50            |        |        |                                  |           |                  |                  |      |
| Fourth side of table skirted                                                         | 61.0               | 0 79.30             |        |        |                                  |           |                  |                  |      |
| Unskirted table ☐ 8' ☐ 6' ☐ 4'                                                       | 160.0              | 0 208.00            |        |        |                                  |           |                  |                  |      |
| □ Blue         □ Red         □ Black           □ Gold         □ Green         □ Grey | ☐ Teal<br>☐ Purple | ☐ Burg              |        |        |                                  |           |                  |                  |      |
| GREY PEDESTAL<br>TABLE - 30" DIAMETER                                                |                    |                     |        |        |                                  |           |                  |                  |      |
| 30" Table height                                                                     | 198.0              | 0 257.00            |        |        |                                  |           |                  |                  |      |
| 40" Counter height                                                                   | 240.0              | 0 312.00            |        |        |                                  |           |                  |                  |      |
| SPECIAL INSTRUCTIO                                                                   | NS                 |                     |        |        |                                  |           |                  |                  |      |
|                                                                                      |                    |                     |        |        |                                  |           |                  |                  |      |
|                                                                                      |                    |                     |        |        |                                  |           |                  |                  |      |
| XHIBITOR INFORMATION                                                                 | ON                 |                     |        |        | ST SUMMARY                       |           |                  |                  |      |
| MPANY                                                                                |                    |                     |        | -      | E ADJUSTMENT                     | (OFFICE U | SE ONLY)         |                  |      |
| NTACT                                                                                | B001               | TH#                 | $\neg$ |        | CELLATION FEE                    | (OFFICE U | SE ONLY)         |                  |      |
|                                                                                      |                    |                     |        |        | TOTAL                            |           |                  |                  |      |
|                                                                                      |                    |                     |        | 6.0%   | SALES TAX                        |           |                  | +                |      |
|                                                                                      |                    |                     |        |        |                                  |           |                  |                  |      |