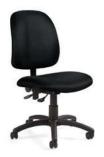

#### **Chairs**

Fabric Sled Base Chair

Fabric Arm Chair

Fabric Highback Stool

\*DISCLAIMER\* Actual products and colors available may vary from the images shown. All products subject to availability

2025 ADEA Annual Session & Exhibition March 8 - 11, 2025 Gaylord National Resort & Convention Center National Harbor, MD

#### **TABLE AND CHAIR RENTAL ORDER FORM & INVOICE**

E-mail: operations@levyexpo.com

| TABLES                                                                               |                    |                     |        | CHA    | IRS                              |           |                  |                  |      |
|--------------------------------------------------------------------------------------|--------------------|---------------------|--------|--------|----------------------------------|-----------|------------------|------------------|------|
| Description                                                                          | Qty. Discou        | nt Standard<br>Rate | Total  | Descri | otion                            | Qty.      | Discount<br>Rate | Standard<br>Rate | Tota |
| TABLES<br>30" HEIGHT                                                                 |                    |                     |        | B      | FABRIC SLED BASE<br>CHAIR - GREY |           | 156.00           | 202.80           |      |
| 8' x 2' Skirted                                                                      | 272.0              | 0 353.60            |        | 9      | CHAIR - GRET                     |           |                  |                  |      |
| 6' x 2' Skirted                                                                      | 235.0              | 0 305.50            |        |        |                                  |           | 174.00           | 226.20           |      |
| 4' x 2' Skirted                                                                      | 210.0              | 0 273.00            |        |        | FABRIC SLED BASE ARMCHAIR - GREY |           | 174.00           | 220.20           |      |
| Fourth side of table skirted                                                         | 61.0               | 0 79.30             |        | 7      |                                  |           |                  |                  |      |
| Unskirted table ☐ 8' ☐ 6' ☐ 4'                                                       | 140.0              | 0 182.00            |        | B      |                                  |           |                  |                  |      |
| ☐ Blue ☐ Red ☐ Black ☐ Gold ☐ Green ☐ Grey                                           | ☐ Teal<br>☐ Purple | ☐ Burg              |        |        | FABRIC HIGHBACK<br>STOOL - GREY  |           | 215.00           | 279.50           |      |
| TABLES<br>40" COUNTER HEIGHT                                                         |                    |                     |        |        |                                  |           |                  |                  |      |
| 8' x 2' Skirted                                                                      | 320.0              | 0 416.00            |        |        |                                  |           |                  |                  |      |
| 6' x 2' Skirted                                                                      | 265.0              | 0 344.50            |        |        |                                  |           |                  |                  |      |
| 4' x 2' Skirted                                                                      | 245.0              | 0 318.50            |        |        |                                  |           |                  |                  |      |
| Fourth side of table skirted                                                         | 61.0               | 0 79.30             |        |        |                                  |           |                  |                  |      |
| Unskirted table ☐ 8' ☐ 6' ☐ 4'                                                       | 160.0              | 0 208.00            |        |        |                                  |           |                  |                  |      |
| □ Blue         □ Red         □ Black           □ Gold         □ Green         □ Grey | ☐ Teal<br>☐ Purple | ☐ Burg              |        |        |                                  |           |                  |                  |      |
| GREY PEDESTAL<br>TABLE - 30" DIAMETER                                                |                    |                     |        |        |                                  |           |                  |                  |      |
| 30" Table height                                                                     | 198.0              | 0 257.00            |        |        |                                  |           |                  |                  |      |
| 40" Counter height                                                                   | 240.0              | 0 312.00            |        |        |                                  |           |                  |                  |      |
| SPECIAL INSTRUCTIO                                                                   | NS                 |                     |        |        |                                  |           |                  |                  |      |
|                                                                                      |                    |                     |        |        |                                  |           |                  |                  |      |
|                                                                                      |                    |                     |        |        |                                  |           |                  |                  |      |
| XHIBITOR INFORMATION                                                                 | ON                 |                     |        |        | ST SUMMARY                       |           |                  |                  |      |
| MPANY                                                                                |                    |                     |        | -      | E ADJUSTMENT                     | (OFFICE U | SE ONLY)         |                  |      |
| NTACT                                                                                | B001               | TH#                 | $\neg$ |        | CELLATION FEE                    | (OFFICE U | SE ONLY)         |                  |      |
|                                                                                      |                    |                     |        |        | TOTAL                            |           |                  |                  |      |
|                                                                                      |                    |                     |        | 6.0%   | SALES TAX                        |           |                  | +                |      |
|                                                                                      |                    |                     |        |        |                                  |           |                  |                  |      |