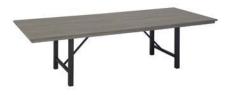

#### **Tables**

All tables are available in the below options:

**Unskirted or Skirted** 

4', 6', or 8' lengths x 2' widths

4' x 2' skirted table

6' x 2' skirted table

8' x 2' skirted table