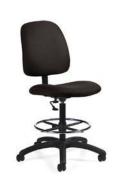

#### **Chairs**

Fabric Sled Base Chair

Fabric Arm Chair

Fabric Highback Stool

\*DISCLAIMER\* Actual products and colors available may vary from the images shown. All products subject to availability

2025 ADEA Annual Session & Exhibition March 8 - 11, 2025 Gaylord National Resort & Convention Center National Harbor, MD

#### **TABLE AND CHAIR RENTAL ORDER FORM & INVOICE**

E-mail: operations@levyexpo.com

| TABLES                                                                               |                    |                     |        | CHA    | IRS                              |           |                  |                  |      |
|--------------------------------------------------------------------------------------|--------------------|---------------------|--------|--------|----------------------------------|-----------|------------------|------------------|------|
| Description                                                                          | Qty. Discou        | nt Standard<br>Rate | Total  | Descri | otion                            | Qty.      | Discount<br>Rate | Standard<br>Rate | Tota |
| TABLES<br>30" HEIGHT                                                                 |                    |                     |        | B      | FABRIC SLED BASE<br>CHAIR - GREY |           | 156.00           | 202.80           |      |
| 8' x 2' Skirted                                                                      | 272.0              | 0 353.60            |        | 9      | CHAIR - GRET                     |           |                  |                  |      |
| 6' x 2' Skirted                                                                      | 235.0              | 0 305.50            |        |        |                                  |           | 174.00           | 226.20           |      |
| 4' x 2' Skirted                                                                      | 210.0              | 0 273.00            |        |        | FABRIC SLED BASE ARMCHAIR - GREY |           | 174.00           | 220.20           |      |
| Fourth side of table skirted                                                         | 61.0               | 0 79.30             |        | 7      |                                  |           |                  |                  |      |
| Unskirted table ☐ 8' ☐ 6' ☐ 4'                                                       | 140.0              | 0 182.00            |        | B      |                                  |           |                  |                  |      |
| ☐ Blue ☐ Red ☐ Black ☐ Gold ☐ Green ☐ Grey                                           | ☐ Teal<br>☐ Purple | ☐ Burg              |        |        | FABRIC HIGHBACK<br>STOOL - GREY  |           | 215.00           | 279.50           |      |
| TABLES<br>40" COUNTER HEIGHT                                                         |                    |                     |        |        |                                  |           |                  |                  |      |
| 8' x 2' Skirted                                                                      | 320.0              | 0 416.00            |        |        |                                  |           |                  |                  |      |
| 6' x 2' Skirted                                                                      | 265.0              | 0 344.50            |        |        |                                  |           |                  |                  |      |
| 4' x 2' Skirted                                                                      | 245.0              | 0 318.50            |        |        |                                  |           |                  |                  |      |
| Fourth side of table skirted                                                         | 61.0               | 0 79.30             |        |        |                                  |           |                  |                  |      |
| Unskirted table ☐ 8' ☐ 6' ☐ 4'                                                       | 160.0              | 0 208.00            |        |        |                                  |           |                  |                  |      |
| □ Blue         □ Red         □ Black           □ Gold         □ Green         □ Grey | ☐ Teal<br>☐ Purple | ☐ Burg              |        |        |                                  |           |                  |                  |      |
| GREY PEDESTAL<br>TABLE - 30" DIAMETER                                                |                    |                     |        |        |                                  |           |                  |                  |      |
| 30" Table height                                                                     | 198.0              | 0 257.00            |        |        |                                  |           |                  |                  |      |
| 40" Counter height                                                                   | 240.0              | 0 312.00            |        |        |                                  |           |                  |                  |      |
| SPECIAL INSTRUCTIO                                                                   | NS                 |                     |        |        |                                  |           |                  |                  |      |
|                                                                                      |                    |                     |        |        |                                  |           |                  |                  |      |
|                                                                                      |                    |                     |        |        |                                  |           |                  |                  |      |
| XHIBITOR INFORMATION                                                                 | ON                 |                     |        |        | ST SUMMARY                       |           |                  |                  |      |
| MPANY                                                                                |                    |                     |        | -      | E ADJUSTMENT                     | (OFFICE U | SE ONLY)         |                  |      |
| NTACT                                                                                | B001               | TH#                 | $\neg$ |        | CELLATION FEE                    | (OFFICE U | SE ONLY)         |                  |      |
|                                                                                      |                    |                     |        |        | TOTAL                            |           |                  |                  |      |
|                                                                                      |                    |                     |        | 6.0%   | SALES TAX                        |           |                  | +                |      |
|                                                                                      |                    |                     |        |        |                                  |           |                  |                  |      |