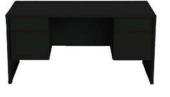

#### **Tables**

All tables are available in the below options:

**Unskirted or Skirted** 

4', 6', or 8' lengths x 2' widths

4' x 2' skirted table

6' x 2' skirted table

8' x 2' skirted table

#### **Skirt color options**

**Pedestal Tables** 

All pedestal tables are available in the below options:

- 30" diameter tops
- 30" or 40" high

30" high pedestal