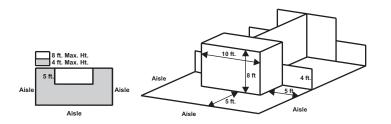

#### **PENINSULA END-CAP BOOTH**

An end cap booth is exposed to aisles on three sides and composed of two booths.

Dimensions: End-cap Booths are generally ten feet (10') deep by twenty feet (20') wide. The maximum back wall height of eight feet (8') is allowed only in the rear half of the booth space and within five feet (5') of the two side aisles with a four foot (4') height restriction imposed on all materials in the remaining space forward to the aisle.

#### **ISLAND BOOTH**

An Island Booth is any size booth exposed to aisles on all four sides.

**Dimensions**: An Island Booth is 20' x 20' or larger, although it may be configured differently.

**Use of Space**: The entire cubic content of the space may be used up to the maximum allowable height, which is usually sixteen feet (16'), including signage.