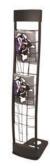

#### **SPECIALTY ACCESSORIES RENTAL ORDER FORM & INVOICE**

| DISPL                   | AY UNITS                                                                               |      |                  |                  |       |
|-------------------------|----------------------------------------------------------------------------------------|------|------------------|------------------|-------|
| Descript                | ion                                                                                    | Qty. | Discount<br>Rate | Standard<br>Rate | Total |
|                         | FABRIC POSTER BOARD 4' x 8' grey fabric covered both sides Horizontal (shown) Vertical |      | 150.00           | 195.00           |       |
|                         | BLACK UPRIGHT<br>LITERATURE RACK<br>6 pockets for<br>8.5" x 11" material               |      | 170.00           | 221.00           |       |
|                         | PLEXIGLASS BROCHURE HOLDER 9" x 11"  Table top Wall mount                              |      | 39.00            | 50.70            |       |
| $\overline{\mathbb{A}}$ | ALUMINUM EASEL Fits sign sizes: 22" × 28" 24" × 36" 28" × 44"                          |      | 48.00            | 62.40            |       |
|                         | CHROME<br>SIGN HOLDER<br>22" x 28"                                                     |      | 140.00           | 182.00           |       |