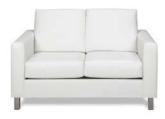

#### **Chairs**

Fabric Sled Base Chair

Fabric Arm Chair

Fabric Highback Stool

\*DISCLAIMER\* Actual products and colors available may vary from the images shown. All products subject to availability

2025 ADEA Annual Session & Exhibition March 8 - 11, 2025 Gaylord National Resort & Convention Center National Harbor, MD

#### **TABLE AND CHAIR RENTAL ORDER FORM & INVOICE**

E-mail: operations@levyexpo.com

| TABLES                                                                               |                    |                     |        | CHA    | IRS                              |           |                  |                  |      |
|--------------------------------------------------------------------------------------|--------------------|---------------------|--------|--------|----------------------------------|-----------|------------------|------------------|------|
| Description                                                                          | Qty. Discou        | nt Standard<br>Rate | Total  | Descri | otion                            | Qty.      | Discount<br>Rate | Standard<br>Rate | Tota |
| TABLES<br>30" HEIGHT                                                                 |                    |                     |        | B      | FABRIC SLED BASE<br>CHAIR - GREY |           | 156.00           | 202.80           |      |
| 8' x 2' Skirted                                                                      | 272.0              | 0 353.60            |        | 9      | CHAIR - GRET                     |           |                  |                  |      |
| 6' x 2' Skirted                                                                      | 235.0              | 0 305.50            |        |        |                                  |           | 174.00           | 226.20           |      |
| 4' x 2' Skirted                                                                      | 210.0              | 0 273.00            |        |        | FABRIC SLED BASE ARMCHAIR - GREY |           | 174.00           | 220.20           |      |
| Fourth side of table skirted                                                         | 61.0               | 0 79.30             |        | 7      |                                  |           |                  |                  |      |
| Unskirted table ☐ 8' ☐ 6' ☐ 4'                                                       | 140.0              | 0 182.00            |        | B      |                                  |           |                  |                  |      |
| ☐ Blue ☐ Red ☐ Black ☐ Gold ☐ Green ☐ Grey                                           | ☐ Teal<br>☐ Purple | ☐ Burg              |        |        | FABRIC HIGHBACK<br>STOOL - GREY  |           | 215.00           | 279.50           |      |
| TABLES<br>40" COUNTER HEIGHT                                                         |                    |                     |        |        |                                  |           |                  |                  |      |
| 8' x 2' Skirted                                                                      | 320.0              | 0 416.00            |        |        |                                  |           |                  |                  |      |
| 6' x 2' Skirted                                                                      | 265.0              | 0 344.50            |        |        |                                  |           |                  |                  |      |
| 4' x 2' Skirted                                                                      | 245.0              | 0 318.50            |        |        |                                  |           |                  |                  |      |
| Fourth side of table skirted                                                         | 61.0               | 0 79.30             |        |        |                                  |           |                  |                  |      |
| Unskirted table ☐ 8' ☐ 6' ☐ 4'                                                       | 160.0              | 0 208.00            |        |        |                                  |           |                  |                  |      |
| □ Blue         □ Red         □ Black           □ Gold         □ Green         □ Grey | ☐ Teal<br>☐ Purple | ☐ Burg              |        |        |                                  |           |                  |                  |      |
| GREY PEDESTAL<br>TABLE - 30" DIAMETER                                                |                    |                     |        |        |                                  |           |                  |                  |      |
| 30" Table height                                                                     | 198.0              | 0 257.00            |        |        |                                  |           |                  |                  |      |
| 40" Counter height                                                                   | 240.0              | 0 312.00            |        |        |                                  |           |                  |                  |      |
| SPECIAL INSTRUCTIO                                                                   | NS                 |                     |        |        |                                  |           |                  |                  |      |
|                                                                                      |                    |                     |        |        |                                  |           |                  |                  |      |
|                                                                                      |                    |                     |        |        |                                  |           |                  |                  |      |
| XHIBITOR INFORMATION                                                                 | ON                 |                     |        |        | ST SUMMARY                       |           |                  |                  |      |
| MPANY                                                                                |                    |                     |        | -      | E ADJUSTMENT                     | (OFFICE U | SE ONLY)         |                  |      |
| NTACT                                                                                | B001               | TH#                 | $\neg$ |        | CELLATION FEE                    | (OFFICE U | SE ONLY)         |                  |      |
|                                                                                      |                    |                     |        |        | TOTAL                            |           |                  |                  |      |
|                                                                                      |                    |                     |        | 6.0%   | SALES TAX                        |           |                  | +                |      |
|                                                                                      |                    |                     |        |        |                                  |           |                  |                  |      |