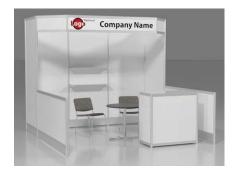

#### Package D1 **Base**

- Oversized header block letters black (logo extra)
- 20" x 39" x 39" high built-in counters on backwall (x2)

#### Package D2 Deluxe

- Base Package plus the
- 10" deep shelves (x2)
- 39" x 20" x 39" counter (x1)

\*DISCLAIMER\* Actual products and colors available may vary from the images shown. All products subject to availability