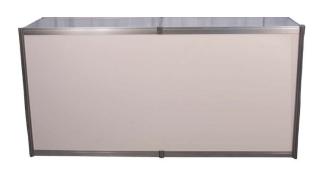

## **CABINETS**

Cabinet "B" 1 meter Jewelry Case with doors 39" long x 20" deep x 40" high

Branding - graphic panels

Cabinet "C" 1 meter Show Case with doors 39" long x 20" deep x 40" high

Cabinet "D" 2 meter cabinet with doors 80" long x 20" deep x 40" high