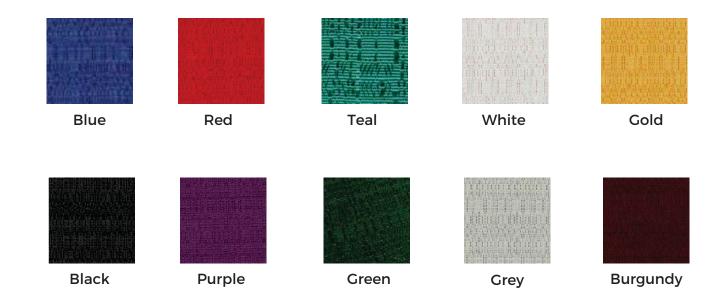

## **Drape color options**

\*DISCLAIMER\* Actual products and colors available may vary from the images shown. All products subject to availability

E-mail: operations@levyexpo.com

2025 ADEA Annual Session & Exhibition March 8 - 11, 2025 Gaylord National Resort & Convention Center National Harbor, MD

#### CARPET, DRAPE & COMPLEMENTS RENTAL ORDER FORM & INVOICE

| COLORED CARPET SEL                    |                  | COLORED CARPET SELECTIONS |          |                   | CARPET OPTIONS                 |                  |                  |       |  |  |
|---------------------------------------|------------------|---------------------------|----------|-------------------|--------------------------------|------------------|------------------|-------|--|--|
| Description                           | Discount<br>Rate | Standard<br>Rate          | Total    | Descrip           | Discount<br>Rate               | Standard<br>Rate | Tota             |       |  |  |
| Size - 10 ft. X 10 ft.                | 335.00           | 435.50                    |          | Carpet fo         | am padding per sq. ft.         |                  |                  |       |  |  |
| 10 ft. X 20 ft.                       | 670.00           | 871.00                    |          | Size              | ft. x ft.                      |                  |                  |       |  |  |
| 10 ft. X 30 ft.                       | 1,005.00         | 1,306.50                  |          | =                 | sq. ft.                        | 2.75             | 3.58             |       |  |  |
| 10 ft. X 40 ft.                       | 1,340.00         | 1,742.00                  |          | Poly cove         | ering per sq. ft.              |                  |                  |       |  |  |
| Custom cut size.                      |                  |                           |          | Size              | ft. x ft.                      |                  |                  |       |  |  |
| calculate sq. ft. x price per sq. ft. |                  |                           |          | =                 | sq. ft.                        | 1.50             | 1.95             |       |  |  |
| size ft. x ft.                        |                  |                           |          |                   |                                | •                |                  |       |  |  |
| =sq. ft.                              | 5.60             | 7.28                      |          |                   |                                |                  |                  |       |  |  |
| DRAPE (Includes installation and      | d removal)       |                           |          | COM               | PLEMENTS (Also see             | Specialty Ac     |                  | Form) |  |  |
| lin. ft. of 3' high drape             | \$7.50/fi        | \$9.75/ft                 |          | Quantity          | Description                    | Discount<br>Rate | Standard<br>Rate | Total |  |  |
| lin. ft. of 8' high drape             | \$11.50/fi       | \$14.95/ft                |          |                   | Waste basket                   | 32.00            | 41.60            |       |  |  |
| Blue Red Teal White                   |                  | Black                     | <u> </u> |                   | Chrome coat tree               | 125.00           | 162.50           |       |  |  |
| ] Purple   Green   Grey   Burgund     | iy               |                           |          |                   | Aluminum easel                 | 48.00            | 62.40            |       |  |  |
|                                       |                  |                           |          |                   | Chrome sign holder 22" X 28"   | 140.00           | 182.60           |       |  |  |
|                                       |                  |                           |          |                   | Chrome stanchions              | 29.00            | 38.00            |       |  |  |
|                                       |                  |                           |          |                   | Velvet stanchion ropes - blue  | 29.00            | 38.00            |       |  |  |
|                                       |                  |                           |          |                   |                                |                  |                  |       |  |  |
|                                       |                  |                           |          |                   |                                |                  |                  |       |  |  |
|                                       |                  |                           |          | -                 | DST SUMMARY TE ADJUSTMENT (OFF | ICE LISE ONL     | n                |       |  |  |
| PANY                                  |                  | 1#                        |          | RAT               | E ADJUSTMENT (OFF              | ICE USE ONL'     |                  |       |  |  |
| PANY                                  | ВООТЬ            | 1#                        |          | RAT<br>25%        | E ADJUSTMENT (OFF              |                  |                  |       |  |  |
| KHIBITOR INFORMATION PANY TACT        |                  | 1#                        |          | RAT<br>25%<br>SUB | E ADJUSTMENT (OFF              |                  |                  |       |  |  |