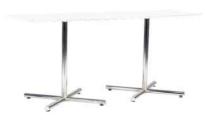

#### **Skirt color options**

**Pedestal Tables** 

All pedestal tables are available in the below options:

- 30" diameter tops
- 30" or 40" high

30" high pedestal