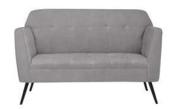

#### **Chairs**

Fabric Sled Base Chair

Fabric Arm Chair

Fabric Highback Stool

\*DISCLAIMER\* Actual products and colors available may vary from the images shown. All products subject to availability

2025 ADEA Annual Session & Exhibition March 8 - 11, 2025 Gaylord National Resort & Convention Center National Harbor, MD

#### **TABLE AND CHAIR RENTAL ORDER FORM & INVOICE**

E-mail: operations@levyexpo.com

| TABLES                                                                               |                    |                     |        | CHA    | IRS                              |           |                  |                  |      |
|--------------------------------------------------------------------------------------|--------------------|---------------------|--------|--------|----------------------------------|-----------|------------------|------------------|------|
| Description                                                                          | Qty. Discou        | nt Standard<br>Rate | Total  | Descri | otion                            | Qty.      | Discount<br>Rate | Standard<br>Rate | Tota |
| TABLES<br>30" HEIGHT                                                                 |                    |                     |        | B      | FABRIC SLED BASE<br>CHAIR - GREY |           | 156.00           | 202.80           |      |
| 8' x 2' Skirted                                                                      | 272.0              | 0 353.60            |        | 9      | CHAIR - GRET                     |           |                  |                  |      |
| 6' x 2' Skirted                                                                      | 235.0              | 0 305.50            |        |        |                                  |           | 174.00           | 226.20           |      |
| 4' x 2' Skirted                                                                      | 210.0              | 0 273.00            |        |        | FABRIC SLED BASE ARMCHAIR - GREY |           | 174.00           | 220.20           |      |
| Fourth side of table skirted                                                         | 61.0               | 0 79.30             |        | 7      |                                  |           |                  |                  |      |
| Unskirted table ☐ 8' ☐ 6' ☐ 4'                                                       | 140.0              | 0 182.00            |        | B      |                                  |           |                  |                  |      |
| ☐ Blue ☐ Red ☐ Black ☐ Gold ☐ Green ☐ Grey                                           | ☐ Teal<br>☐ Purple | ☐ Burg              |        |        | FABRIC HIGHBACK<br>STOOL - GREY  |           | 215.00           | 279.50           |      |
| TABLES<br>40" COUNTER HEIGHT                                                         |                    |                     |        |        |                                  |           |                  |                  |      |
| 8' x 2' Skirted                                                                      | 320.0              | 0 416.00            |        |        |                                  |           |                  |                  |      |
| 6' x 2' Skirted                                                                      | 265.0              | 0 344.50            |        |        |                                  |           |                  |                  |      |
| 4' x 2' Skirted                                                                      | 245.0              | 0 318.50            |        |        |                                  |           |                  |                  |      |
| Fourth side of table skirted                                                         | 61.0               | 0 79.30             |        |        |                                  |           |                  |                  |      |
| Unskirted table ☐ 8' ☐ 6' ☐ 4'                                                       | 160.0              | 0 208.00            |        |        |                                  |           |                  |                  |      |
| □ Blue         □ Red         □ Black           □ Gold         □ Green         □ Grey | ☐ Teal<br>☐ Purple | ☐ Burg              |        |        |                                  |           |                  |                  |      |
| GREY PEDESTAL<br>TABLE - 30" DIAMETER                                                |                    |                     |        |        |                                  |           |                  |                  |      |
| 30" Table height                                                                     | 198.0              | 0 257.00            |        |        |                                  |           |                  |                  |      |
| 40" Counter height                                                                   | 240.0              | 0 312.00            |        |        |                                  |           |                  |                  |      |
| SPECIAL INSTRUCTIO                                                                   | NS                 |                     |        |        |                                  |           |                  |                  |      |
|                                                                                      |                    |                     |        |        |                                  |           |                  |                  |      |
|                                                                                      |                    |                     |        |        |                                  |           |                  |                  |      |
| XHIBITOR INFORMATION                                                                 | ON                 |                     |        |        | ST SUMMARY                       |           |                  |                  |      |
| MPANY                                                                                |                    |                     |        | -      | E ADJUSTMENT                     | (OFFICE U | SE ONLY)         |                  |      |
| NTACT                                                                                | B001               | TH#                 | $\neg$ |        | CELLATION FEE                    | (OFFICE U | SE ONLY)         |                  |      |
|                                                                                      |                    |                     |        |        | TOTAL                            |           |                  |                  |      |
|                                                                                      |                    |                     |        | 6.0%   | SALES TAX                        |           |                  | +                |      |
|                                                                                      |                    |                     |        |        |                                  |           |                  |                  |      |