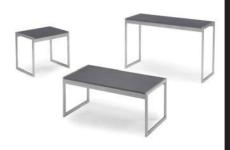

# **TABLES & CHAIRS**

#### **Tables**

All tables are available in the below options:

**Unskirted or Skirted** 

4', 6', or 8' lengths x 2' widths

4' x 2' skirted table

6' x 2' skirted table

8' x 2' skirted table

#### **Skirt color options**

**Pedestal Tables** 

All pedestal tables are available in the below options:

- 30" diameter tops
- 30" or 40" high

30" high pedestal