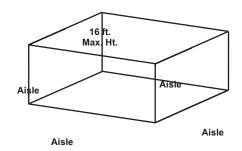

#### **ISLAND BOOTH**

An Island Booth is any size booth exposed to aisles on all four sides.

**Dimensions**: An Island Booth is 20' x 20' or larger, although it may be configured differently.

**Use of Space**: The entire cubic content of the space may be used up to the maximum allowable height, which is usually sixteen feet (16'), including signage.