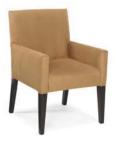

#### **Chairs**

Fabric Sled Base Chair

Fabric Arm Chair

Fabric Highback Stool

\*DISCLAIMER\* Actual products and colors available may vary from the images shown. All products subject to availability

2025 ADEA Annual Session & Exhibition March 8 - 11, 2025 Gaylord National Resort & Convention Center National Harbor, MD

#### **TABLE AND CHAIR RENTAL ORDER FORM & INVOICE**

E-mail: operations@levyexpo.com

| TABLES                                                                               |                    |                     |        | CHA    | IRS                              |           |                  |                  |      |
|--------------------------------------------------------------------------------------|--------------------|---------------------|--------|--------|----------------------------------|-----------|------------------|------------------|------|
| Description                                                                          | Qty. Discou        | nt Standard<br>Rate | Total  | Descri | otion                            | Qty.      | Discount<br>Rate | Standard<br>Rate | Tota |
| TABLES<br>30" HEIGHT                                                                 |                    |                     |        | B      | FABRIC SLED BASE<br>CHAIR - GREY |           | 156.00           | 202.80           |      |
| 8' x 2' Skirted                                                                      | 272.0              | 0 353.60            |        | 9      | CHAIR - GRET                     |           |                  |                  |      |
| 6' x 2' Skirted                                                                      | 235.0              | 0 305.50            |        |        |                                  |           | 174.00           | 226.20           |      |
| 4' x 2' Skirted                                                                      | 210.0              | 0 273.00            |        |        | FABRIC SLED BASE ARMCHAIR - GREY |           | 174.00           | 220.20           |      |
| Fourth side of table skirted                                                         | 61.0               | 0 79.30             |        | 7      |                                  |           |                  |                  |      |
| Unskirted table ☐ 8' ☐ 6' ☐ 4'                                                       | 140.0              | 0 182.00            |        | B      |                                  |           |                  |                  |      |
| ☐ Blue ☐ Red ☐ Black ☐ Gold ☐ Green ☐ Grey                                           | ☐ Teal<br>☐ Purple | ☐ Burg              |        |        | FABRIC HIGHBACK<br>STOOL - GREY  |           | 215.00           | 279.50           |      |
| TABLES<br>40" COUNTER HEIGHT                                                         |                    |                     |        |        |                                  |           |                  |                  |      |
| 8' x 2' Skirted                                                                      | 320.0              | 0 416.00            |        |        |                                  |           |                  |                  |      |
| 6' x 2' Skirted                                                                      | 265.0              | 0 344.50            |        |        |                                  |           |                  |                  |      |
| 4' x 2' Skirted                                                                      | 245.0              | 0 318.50            |        |        |                                  |           |                  |                  |      |
| Fourth side of table skirted                                                         | 61.0               | 0 79.30             |        |        |                                  |           |                  |                  |      |
| Unskirted table ☐ 8' ☐ 6' ☐ 4'                                                       | 160.0              | 0 208.00            |        |        |                                  |           |                  |                  |      |
| □ Blue         □ Red         □ Black           □ Gold         □ Green         □ Grey | ☐ Teal<br>☐ Purple | ☐ Burg              |        |        |                                  |           |                  |                  |      |
| GREY PEDESTAL<br>TABLE - 30" DIAMETER                                                |                    |                     |        |        |                                  |           |                  |                  |      |
| 30" Table height                                                                     | 198.0              | 0 257.00            |        |        |                                  |           |                  |                  |      |
| 40" Counter height                                                                   | 240.0              | 0 312.00            |        |        |                                  |           |                  |                  |      |
| SPECIAL INSTRUCTIO                                                                   | NS                 |                     |        |        |                                  |           |                  |                  |      |
|                                                                                      |                    |                     |        |        |                                  |           |                  |                  |      |
|                                                                                      |                    |                     |        |        |                                  |           |                  |                  |      |
| XHIBITOR INFORMATION                                                                 | ON                 |                     |        |        | ST SUMMARY                       |           |                  |                  |      |
| MPANY                                                                                |                    |                     |        | -      | E ADJUSTMENT                     | (OFFICE U | SE ONLY)         |                  |      |
| NTACT                                                                                | B001               | TH#                 | $\neg$ |        | CELLATION FEE                    | (OFFICE U | SE ONLY)         |                  |      |
|                                                                                      |                    |                     |        |        | TOTAL                            |           |                  |                  |      |
|                                                                                      |                    |                     |        | 6.0%   | SALES TAX                        |           |                  | +                |      |
|                                                                                      |                    |                     |        |        |                                  |           |                  |                  |      |