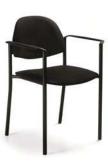

#### **Chairs**

Fabric Sled Base Chair

Fabric Arm Chair

Fabric Highback Stool

\*DISCLAIMER\* Actual products and colors available may vary from the images shown. All products subject to availability

2025 ADEA Annual Session & Exhibition March 8 - 11, 2025 Gaylord National Resort & Convention Center National Harbor, MD

#### **TABLE AND CHAIR RENTAL ORDER FORM & INVOICE**

E-mail: operations@levyexpo.com

| TABLES                                                                               |                    |                     |        | CHA    | IRS                              |           |                  |                  |      |
|--------------------------------------------------------------------------------------|--------------------|---------------------|--------|--------|----------------------------------|-----------|------------------|------------------|------|
| Description                                                                          | Qty. Discou        | nt Standard<br>Rate | Total  | Descri | otion                            | Qty.      | Discount<br>Rate | Standard<br>Rate | Tota |
| TABLES<br>30" HEIGHT                                                                 |                    |                     |        | B      | FABRIC SLED BASE<br>CHAIR - GREY |           | 156.00           | 202.80           |      |
| 8' x 2' Skirted                                                                      | 272.0              | 0 353.60            |        | 9      | CHAIR - GRET                     |           |                  |                  |      |
| 6' x 2' Skirted                                                                      | 235.0              | 0 305.50            |        |        |                                  |           | 174.00           | 226.20           |      |
| 4' x 2' Skirted                                                                      | 210.0              | 0 273.00            |        |        | FABRIC SLED BASE ARMCHAIR - GREY |           | 174.00           | 220.20           |      |
| Fourth side of table skirted                                                         | 61.0               | 0 79.30             |        | 7      |                                  |           |                  |                  |      |
| Unskirted table ☐ 8' ☐ 6' ☐ 4'                                                       | 140.0              | 0 182.00            |        | B      |                                  |           |                  |                  |      |
| ☐ Blue ☐ Red ☐ Black ☐ Gold ☐ Green ☐ Grey                                           | ☐ Teal<br>☐ Purple | ☐ Burg              |        |        | FABRIC HIGHBACK<br>STOOL - GREY  |           | 215.00           | 279.50           |      |
| TABLES<br>40" COUNTER HEIGHT                                                         |                    |                     |        |        |                                  |           |                  |                  |      |
| 8' x 2' Skirted                                                                      | 320.0              | 0 416.00            |        |        |                                  |           |                  |                  |      |
| 6' x 2' Skirted                                                                      | 265.0              | 0 344.50            |        |        |                                  |           |                  |                  |      |
| 4' x 2' Skirted                                                                      | 245.0              | 0 318.50            |        |        |                                  |           |                  |                  |      |
| Fourth side of table skirted                                                         | 61.0               | 0 79.30             |        |        |                                  |           |                  |                  |      |
| Unskirted table ☐ 8' ☐ 6' ☐ 4'                                                       | 160.0              | 0 208.00            |        |        |                                  |           |                  |                  |      |
| □ Blue         □ Red         □ Black           □ Gold         □ Green         □ Grey | ☐ Teal<br>☐ Purple | ☐ Burg              |        |        |                                  |           |                  |                  |      |
| GREY PEDESTAL<br>TABLE - 30" DIAMETER                                                |                    |                     |        |        |                                  |           |                  |                  |      |
| 30" Table height                                                                     | 198.0              | 0 257.00            |        |        |                                  |           |                  |                  |      |
| 40" Counter height                                                                   | 240.0              | 0 312.00            |        |        |                                  |           |                  |                  |      |
| SPECIAL INSTRUCTIO                                                                   | NS                 |                     |        |        |                                  |           |                  |                  |      |
|                                                                                      |                    |                     |        |        |                                  |           |                  |                  |      |
|                                                                                      |                    |                     |        |        |                                  |           |                  |                  |      |
| XHIBITOR INFORMATION                                                                 | ON                 |                     |        |        | ST SUMMARY                       |           |                  |                  |      |
| MPANY                                                                                |                    |                     |        | -      | E ADJUSTMENT                     | (OFFICE U | SE ONLY)         |                  |      |
| NTACT                                                                                | B001               | TH#                 | $\neg$ |        | CELLATION FEE                    | (OFFICE U | SE ONLY)         |                  |      |
|                                                                                      |                    |                     |        |        | TOTAL                            |           |                  |                  |      |
|                                                                                      |                    |                     |        | 6.0%   | SALES TAX                        |           |                  | +                |      |
|                                                                                      |                    |                     |        |        |                                  |           |                  |                  |      |