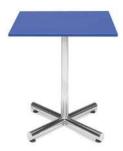

#### **Tables**

All tables are available in the below options:

**Unskirted or Skirted** 

4', 6', or 8' lengths x 2' widths

4' x 2' skirted table

6' x 2' skirted table

8' x 2' skirted table