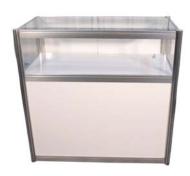

## **CABINETS**

#### **Straight Cabinets**

All straight cabinets come with sliding doors. Optional Upgrades noted below:

- Lock for doors

Cabinet "A" 1 meter cabinet with doors 39" long x 20" deep x 40" high

Lighting \*Jewelry Case or Show Case