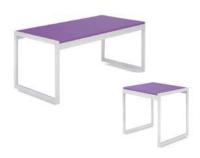

#### **Tables**

All tables are available in the below options:

**Unskirted or Skirted** 

4', 6', or 8' lengths x 2' widths

4' x 2' skirted table

6' x 2' skirted table

8' x 2' skirted table

#### **Skirt color options**

**Pedestal Tables** 

All pedestal tables are available in the below options:

- 30" diameter tops
- 30" or 40" high

30" high pedestal

#### **Chairs**

Fabric Sled Base Chair

Fabric Arm Chair

Fabric Highback Stool

\*DISCLAIMER\* Actual products and colors available may vary from the images shown. All products subject to availability

2025 ADEA Annual Session & Exhibition March 8 - 11, 2025 Gaylord National Resort & Convention Center National Harbor, MD