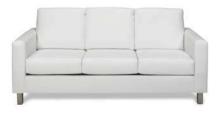

#### **Chairs**

Fabric Sled Base Chair

Fabric Arm Chair

Fabric Highback Stool

\*DISCLAIMER\* Actual products and colors available may vary from the images shown. All products subject to availability

2025 ADEA Annual Session & Exhibition March 8 - 11, 2025 Gaylord National Resort & Convention Center National Harbor, MD

#### **TABLE AND CHAIR RENTAL ORDER FORM & INVOICE**

E-mail: operations@levyexpo.com

| TABLES                                                                               |                    |                     |        | CHA    | IRS                              |           |                  |                  |      |
|--------------------------------------------------------------------------------------|--------------------|---------------------|--------|--------|----------------------------------|-----------|------------------|------------------|------|
| Description                                                                          | Qty. Discou        | nt Standard<br>Rate | Total  | Descri | otion                            | Qty.      | Discount<br>Rate | Standard<br>Rate | Tota |
| TABLES<br>30" HEIGHT                                                                 |                    |                     |        | B      | FABRIC SLED BASE<br>CHAIR - GREY |           | 156.00           | 202.80           |      |
| 8' x 2' Skirted                                                                      | 272.0              | 0 353.60            |        | 9      | CHAIR - GRET                     |           |                  |                  |      |
| 6' x 2' Skirted                                                                      | 235.0              | 0 305.50            |        |        |                                  |           | 174.00           | 226.20           |      |
| 4' x 2' Skirted                                                                      | 210.0              | 0 273.00            |        |        | FABRIC SLED BASE ARMCHAIR - GREY |           | 174.00           | 220.20           |      |
| Fourth side of table skirted                                                         | 61.0               | 0 79.30             |        | 7      |                                  |           |                  |                  |      |
| Unskirted table ☐ 8' ☐ 6' ☐ 4'                                                       | 140.0              | 0 182.00            |        | B      |                                  |           |                  |                  |      |
| ☐ Blue ☐ Red ☐ Black ☐ Gold ☐ Green ☐ Grey                                           | ☐ Teal<br>☐ Purple | ☐ Burg              |        |        | FABRIC HIGHBACK<br>STOOL - GREY  |           | 215.00           | 279.50           |      |
| TABLES<br>40" COUNTER HEIGHT                                                         |                    |                     |        |        |                                  |           |                  |                  |      |
| 8' x 2' Skirted                                                                      | 320.0              | 0 416.00            |        |        |                                  |           |                  |                  |      |
| 6' x 2' Skirted                                                                      | 265.0              | 0 344.50            |        |        |                                  |           |                  |                  |      |
| 4' x 2' Skirted                                                                      | 245.0              | 0 318.50            |        |        |                                  |           |                  |                  |      |
| Fourth side of table skirted                                                         | 61.0               | 0 79.30             |        |        |                                  |           |                  |                  |      |
| Unskirted table ☐ 8' ☐ 6' ☐ 4'                                                       | 160.0              | 0 208.00            |        |        |                                  |           |                  |                  |      |
| □ Blue         □ Red         □ Black           □ Gold         □ Green         □ Grey | ☐ Teal<br>☐ Purple | ☐ Burg              |        |        |                                  |           |                  |                  |      |
| GREY PEDESTAL<br>TABLE - 30" DIAMETER                                                |                    |                     |        |        |                                  |           |                  |                  |      |
| 30" Table height                                                                     | 198.0              | 0 257.00            |        |        |                                  |           |                  |                  |      |
| 40" Counter height                                                                   | 240.0              | 0 312.00            |        |        |                                  |           |                  |                  |      |
| SPECIAL INSTRUCTIO                                                                   | NS                 |                     |        |        |                                  |           |                  |                  |      |
|                                                                                      |                    |                     |        |        |                                  |           |                  |                  |      |
|                                                                                      |                    |                     |        |        |                                  |           |                  |                  |      |
| XHIBITOR INFORMATION                                                                 | ON                 |                     |        |        | ST SUMMARY                       |           |                  |                  |      |
| MPANY                                                                                |                    |                     |        | -      | E ADJUSTMENT                     | (OFFICE U | SE ONLY)         |                  |      |
| NTACT                                                                                | B001               | TH#                 | $\neg$ |        | CELLATION FEE                    | (OFFICE U | SE ONLY)         |                  |      |
|                                                                                      |                    |                     |        |        | TOTAL                            |           |                  |                  |      |
|                                                                                      |                    |                     |        | 6.0%   | SALES TAX                        |           |                  | +                |      |
|                                                                                      |                    |                     |        |        |                                  |           |                  |                  |      |