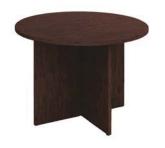

#### **Skirt color options**

**Pedestal Tables** 

All pedestal tables are available in the below options:

- 30" diameter tops
- 30" or 40" high

30" high pedestal