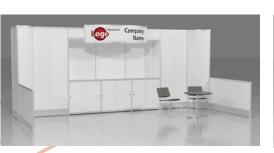

# **RENTAL EXHIBITS**

#### 10' x 10' Hardwall Rental Exhibit Booths

All hardwall packages include the below:

- Aluminum structure
- White
- Header(s) block letters black (logo extra)
- 10' x 10' Carpet
- 30" pedestal table (x1)
- Fabric sledbase chairs (x2)

#### Package D1 **Base**

- Oversized header block letters black (logo extra)
- 20" x 39" x 39" high built-in counters on backwall (x2)

#### Package D2 Deluxe

- Base Package plus the
- 10" deep shelves (x2)
- 39" x 20" x 39" counter (x1)

\*DISCLAIMER\* Actual products and colors available may vary from the images shown. All products subject to availability