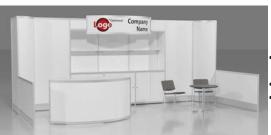

# **RENTAL EXHIBITS**

#### 10' x 10' Hardwall Rental Exhibit Booths

All hardwall packages include the below:

- Aluminum structure
- White
- Header(s) block letters black (logo extra)
- 10' x 10' Carpet
- 30" pedestal table (x1)
- Fabric sledbase chairs (x2)

#### Package B1 **Base**

- Curved header block letters black (logo extra)
- Curved front display counter

#### Package B2 Deluxe

- Base Package plus the
- **Enclosed corner counter**
- 10" deep shelves (x2)