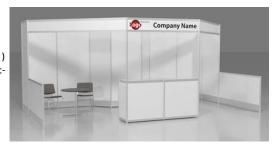

# **RENTAL EXHIBITS**

#### 10' x 10' Hardwall Rental Exhibit Booths

All hardwall packages include the below:

- Aluminum structure
- White
- Header(s) block letters black (logo extra)
- 10' x 10' Carpet
- 30" pedestal table (x1)
- Fabric sledbase chairs (x2)

#### Package D1 **Base**

- Oversized header block letters black (logo extra)
- 20" x 39" x 39" high built-in counters on backwall (x2)