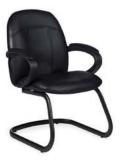

#### **Chairs**

Fabric Sled Base Chair

Fabric Arm Chair

Fabric Highback Stool

\*DISCLAIMER\* Actual products and colors available may vary from the images shown. All products subject to availability

2025 ADEA Annual Session & Exhibition March 8 - 11, 2025 Gaylord National Resort & Convention Center National Harbor, MD

#### **TABLE AND CHAIR RENTAL ORDER FORM & INVOICE**

E-mail: operations@levyexpo.com

| TABLES                                                                               |                    |                     |        | CHA    | IRS                              |           |                  |                  |      |
|--------------------------------------------------------------------------------------|--------------------|---------------------|--------|--------|----------------------------------|-----------|------------------|------------------|------|
| Description                                                                          | Qty. Discou        | nt Standard<br>Rate | Total  | Descri | otion                            | Qty.      | Discount<br>Rate | Standard<br>Rate | Tota |
| TABLES<br>30" HEIGHT                                                                 |                    |                     |        | B      | FABRIC SLED BASE<br>CHAIR - GREY |           | 156.00           | 202.80           |      |
| 8' x 2' Skirted                                                                      | 272.0              | 0 353.60            |        | 9      | CHAIR - GRET                     |           |                  |                  |      |
| 6' x 2' Skirted                                                                      | 235.0              | 0 305.50            |        |        |                                  |           | 174.00           | 226.20           |      |
| 4' x 2' Skirted                                                                      | 210.0              | 0 273.00            |        |        | FABRIC SLED BASE ARMCHAIR - GREY |           | 174.00           | 220.20           |      |
| Fourth side of table skirted                                                         | 61.0               | 0 79.30             |        | 7      |                                  |           |                  |                  |      |
| Unskirted table ☐ 8' ☐ 6' ☐ 4'                                                       | 140.0              | 0 182.00            |        | B      |                                  |           |                  |                  |      |
| ☐ Blue ☐ Red ☐ Black ☐ Gold ☐ Green ☐ Grey                                           | ☐ Teal<br>☐ Purple | ☐ Burg              |        |        | FABRIC HIGHBACK<br>STOOL - GREY  |           | 215.00           | 279.50           |      |
| TABLES<br>40" COUNTER HEIGHT                                                         |                    |                     |        |        |                                  |           |                  |                  |      |
| 8' x 2' Skirted                                                                      | 320.0              | 0 416.00            |        |        |                                  |           |                  |                  |      |
| 6' x 2' Skirted                                                                      | 265.0              | 0 344.50            |        |        |                                  |           |                  |                  |      |
| 4' x 2' Skirted                                                                      | 245.0              | 0 318.50            |        |        |                                  |           |                  |                  |      |
| Fourth side of table skirted                                                         | 61.0               | 0 79.30             |        |        |                                  |           |                  |                  |      |
| Unskirted table ☐ 8' ☐ 6' ☐ 4'                                                       | 160.0              | 0 208.00            |        |        |                                  |           |                  |                  |      |
| □ Blue         □ Red         □ Black           □ Gold         □ Green         □ Grey | ☐ Teal<br>☐ Purple | ☐ Burg              |        |        |                                  |           |                  |                  |      |
| GREY PEDESTAL<br>TABLE - 30" DIAMETER                                                |                    |                     |        |        |                                  |           |                  |                  |      |
| 30" Table height                                                                     | 198.0              | 0 257.00            |        |        |                                  |           |                  |                  |      |
| 40" Counter height                                                                   | 240.0              | 0 312.00            |        |        |                                  |           |                  |                  |      |
| SPECIAL INSTRUCTIO                                                                   | NS                 |                     |        |        |                                  |           |                  |                  |      |
|                                                                                      |                    |                     |        |        |                                  |           |                  |                  |      |
|                                                                                      |                    |                     |        |        |                                  |           |                  |                  |      |
| XHIBITOR INFORMATION                                                                 | ON                 |                     |        |        | ST SUMMARY                       |           |                  |                  |      |
| MPANY                                                                                |                    |                     |        | -      | E ADJUSTMENT                     | (OFFICE U | SE ONLY)         |                  |      |
| NTACT                                                                                | B001               | TH#                 | $\neg$ |        | CELLATION FEE                    | (OFFICE U | SE ONLY)         |                  |      |
|                                                                                      |                    |                     |        |        | TOTAL                            |           |                  |                  |      |
|                                                                                      |                    |                     |        | 6.0%   | SALES TAX                        |           |                  | +                |      |
|                                                                                      |                    |                     |        |        |                                  |           |                  |                  |      |