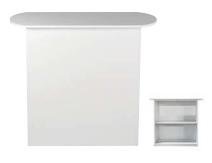

#### **Curved Cabinets**

Optional Upgrades noted below:

Lock for doors

Branding - graphic panels

Cabinet "E" 1 meter curved cabinet

#### Cabinet "F" 1 meter curved cabinet with door 61" long x 20" deep x 40" high \*\*Same as cabinet "E" but with door

61" long x 20" deep x 40" high

\*DISCLAIMER\* Actual products and colors available may vary from the images shown. All products subject to availability