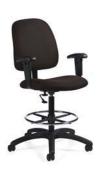

#### **Chairs**

Fabric Sled Base Chair

Fabric Arm Chair

Fabric Highback Stool

\*DISCLAIMER\* Actual products and colors available may vary from the images shown. All products subject to availability

2025 ADEA Annual Session & Exhibition March 8 - 11, 2025 Gaylord National Resort & Convention Center National Harbor, MD

#### **TABLE AND CHAIR RENTAL ORDER FORM & INVOICE**

E-mail: operations@levyexpo.com

| TABLES                                                                               |                    |                     |        | CHA    | IRS                              |           |                  |                  |      |
|--------------------------------------------------------------------------------------|--------------------|---------------------|--------|--------|----------------------------------|-----------|------------------|------------------|------|
| Description                                                                          | Qty. Discou        | nt Standard<br>Rate | Total  | Descri | otion                            | Qty.      | Discount<br>Rate | Standard<br>Rate | Tota |
| TABLES<br>30" HEIGHT                                                                 |                    |                     |        | B      | FABRIC SLED BASE<br>CHAIR - GREY |           | 156.00           | 202.80           |      |
| 8' x 2' Skirted                                                                      | 272.0              | 0 353.60            |        | 9      | CHAIR - GRET                     |           |                  |                  |      |
| 6' x 2' Skirted                                                                      | 235.0              | 0 305.50            |        |        |                                  |           | 174.00           | 226.20           |      |
| 4' x 2' Skirted                                                                      | 210.0              | 0 273.00            |        |        | FABRIC SLED BASE ARMCHAIR - GREY |           | 174.00           | 220.20           |      |
| Fourth side of table skirted                                                         | 61.0               | 0 79.30             |        | 7      |                                  |           |                  |                  |      |
| Unskirted table ☐ 8' ☐ 6' ☐ 4'                                                       | 140.0              | 0 182.00            |        | B      |                                  |           |                  |                  |      |
| ☐ Blue ☐ Red ☐ Black ☐ Gold ☐ Green ☐ Grey                                           | ☐ Teal<br>☐ Purple | ☐ Burg              |        |        | FABRIC HIGHBACK<br>STOOL - GREY  |           | 215.00           | 279.50           |      |
| TABLES<br>40" COUNTER HEIGHT                                                         |                    |                     |        |        |                                  |           |                  |                  |      |
| 8' x 2' Skirted                                                                      | 320.0              | 0 416.00            |        |        |                                  |           |                  |                  |      |
| 6' x 2' Skirted                                                                      | 265.0              | 0 344.50            |        |        |                                  |           |                  |                  |      |
| 4' x 2' Skirted                                                                      | 245.0              | 0 318.50            |        |        |                                  |           |                  |                  |      |
| Fourth side of table skirted                                                         | 61.0               | 0 79.30             |        |        |                                  |           |                  |                  |      |
| Unskirted table ☐ 8' ☐ 6' ☐ 4'                                                       | 160.0              | 0 208.00            |        |        |                                  |           |                  |                  |      |
| □ Blue         □ Red         □ Black           □ Gold         □ Green         □ Grey | ☐ Teal<br>☐ Purple | ☐ Burg              |        |        |                                  |           |                  |                  |      |
| GREY PEDESTAL<br>TABLE - 30" DIAMETER                                                |                    |                     |        |        |                                  |           |                  |                  |      |
| 30" Table height                                                                     | 198.0              | 0 257.00            |        |        |                                  |           |                  |                  |      |
| 40" Counter height                                                                   | 240.0              | 0 312.00            |        |        |                                  |           |                  |                  |      |
| SPECIAL INSTRUCTIO                                                                   | NS                 |                     |        |        |                                  |           |                  |                  |      |
|                                                                                      |                    |                     |        |        |                                  |           |                  |                  |      |
|                                                                                      |                    |                     |        |        |                                  |           |                  |                  |      |
| XHIBITOR INFORMATION                                                                 | ON                 |                     |        |        | ST SUMMARY                       |           |                  |                  |      |
| MPANY                                                                                |                    |                     |        | -      | E ADJUSTMENT                     | (OFFICE U | SE ONLY)         |                  |      |
| NTACT                                                                                | B001               | TH#                 | $\neg$ |        | CELLATION FEE                    | (OFFICE U | SE ONLY)         |                  |      |
|                                                                                      |                    |                     |        |        | TOTAL                            |           |                  |                  |      |
|                                                                                      |                    |                     |        | 6.0%   | SALES TAX                        |           |                  | +                |      |
|                                                                                      |                    |                     |        |        |                                  |           |                  |                  |      |