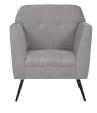

#### **Chairs**

Fabric Sled Base Chair

Fabric Arm Chair

Fabric Highback Stool

\*DISCLAIMER\* Actual products and colors available may vary from the images shown. All products subject to availability

2025 ADEA Annual Session & Exhibition March 8 - 11, 2025 Gaylord National Resort & Convention Center National Harbor, MD

#### **TABLE AND CHAIR RENTAL ORDER FORM & INVOICE**

E-mail: operations@levyexpo.com

| TABLES                                                                               |                    |                     |        | CHA    | IRS                              |           |                  |                  |      |
|--------------------------------------------------------------------------------------|--------------------|---------------------|--------|--------|----------------------------------|-----------|------------------|------------------|------|
| Description                                                                          | Qty. Discou        | nt Standard<br>Rate | Total  | Descri | otion                            | Qty.      | Discount<br>Rate | Standard<br>Rate | Tota |
| TABLES<br>30" HEIGHT                                                                 |                    |                     |        | B      | FABRIC SLED BASE<br>CHAIR - GREY |           | 156.00           | 202.80           |      |
| 8' x 2' Skirted                                                                      | 272.0              | 0 353.60            |        | 9      | CHAIR - GRET                     |           |                  |                  |      |
| 6' x 2' Skirted                                                                      | 235.0              | 0 305.50            |        |        |                                  |           | 174.00           | 226.20           |      |
| 4' x 2' Skirted                                                                      | 210.0              | 0 273.00            |        |        | FABRIC SLED BASE ARMCHAIR - GREY |           | 174.00           | 220.20           |      |
| Fourth side of table skirted                                                         | 61.0               | 0 79.30             |        | 7      |                                  |           |                  |                  |      |
| Unskirted table ☐ 8' ☐ 6' ☐ 4'                                                       | 140.0              | 0 182.00            |        | B      |                                  |           |                  |                  |      |
| ☐ Blue ☐ Red ☐ Black ☐ Gold ☐ Green ☐ Grey                                           | ☐ Teal<br>☐ Purple | ☐ Burg              |        |        | FABRIC HIGHBACK<br>STOOL - GREY  |           | 215.00           | 279.50           |      |
| TABLES<br>40" COUNTER HEIGHT                                                         |                    |                     |        |        |                                  |           |                  |                  |      |
| 8' x 2' Skirted                                                                      | 320.0              | 0 416.00            |        |        |                                  |           |                  |                  |      |
| 6' x 2' Skirted                                                                      | 265.0              | 0 344.50            |        |        |                                  |           |                  |                  |      |
| 4' x 2' Skirted                                                                      | 245.0              | 0 318.50            |        |        |                                  |           |                  |                  |      |
| Fourth side of table skirted                                                         | 61.0               | 0 79.30             |        |        |                                  |           |                  |                  |      |
| Unskirted table ☐ 8' ☐ 6' ☐ 4'                                                       | 160.0              | 0 208.00            |        |        |                                  |           |                  |                  |      |
| □ Blue         □ Red         □ Black           □ Gold         □ Green         □ Grey | ☐ Teal<br>☐ Purple | ☐ Burg              |        |        |                                  |           |                  |                  |      |
| GREY PEDESTAL<br>TABLE - 30" DIAMETER                                                |                    |                     |        |        |                                  |           |                  |                  |      |
| 30" Table height                                                                     | 198.0              | 0 257.00            |        |        |                                  |           |                  |                  |      |
| 40" Counter height                                                                   | 240.0              | 0 312.00            |        |        |                                  |           |                  |                  |      |
| SPECIAL INSTRUCTIO                                                                   | NS                 |                     |        |        |                                  |           |                  |                  |      |
|                                                                                      |                    |                     |        |        |                                  |           |                  |                  |      |
|                                                                                      |                    |                     |        |        |                                  |           |                  |                  |      |
| XHIBITOR INFORMATION                                                                 | ON                 |                     |        |        | ST SUMMARY                       |           |                  |                  |      |
| MPANY                                                                                |                    |                     |        | -      | E ADJUSTMENT                     | (OFFICE U | SE ONLY)         |                  |      |
| NTACT                                                                                | B001               | TH#                 | $\neg$ |        | CELLATION FEE                    | (OFFICE U | SE ONLY)         |                  |      |
|                                                                                      |                    |                     |        |        | TOTAL                            |           |                  |                  |      |
|                                                                                      |                    |                     |        | 6.0%   | SALES TAX                        |           |                  | +                |      |
|                                                                                      |                    |                     |        |        |                                  |           |                  |                  |      |