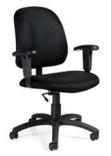

#### **Chairs**

Fabric Sled Base Chair

Fabric Arm Chair

Fabric Highback Stool

\*DISCLAIMER\* Actual products and colors available may vary from the images shown. All products subject to availability

2025 ADEA Annual Session & Exhibition March 8 - 11, 2025 Gaylord National Resort & Convention Center National Harbor, MD

#### **TABLE AND CHAIR RENTAL ORDER FORM & INVOICE**

E-mail: operations@levyexpo.com

| TABLES                                                                               |                    |                     |        | CHA    | IRS                              |           |                  |                  |      |
|--------------------------------------------------------------------------------------|--------------------|---------------------|--------|--------|----------------------------------|-----------|------------------|------------------|------|
| Description                                                                          | Qty. Discou        | nt Standard<br>Rate | Total  | Descri | otion                            | Qty.      | Discount<br>Rate | Standard<br>Rate | Tota |
| TABLES<br>30" HEIGHT                                                                 |                    |                     |        | B      | FABRIC SLED BASE<br>CHAIR - GREY |           | 156.00           | 202.80           |      |
| 8' x 2' Skirted                                                                      | 272.0              | 0 353.60            |        | 9      | CHAIR - GRET                     |           |                  |                  |      |
| 6' x 2' Skirted                                                                      | 235.0              | 0 305.50            |        |        |                                  |           | 174.00           | 226.20           |      |
| 4' x 2' Skirted                                                                      | 210.0              | 0 273.00            |        |        | FABRIC SLED BASE ARMCHAIR - GREY |           | 174.00           | 220.20           |      |
| Fourth side of table skirted                                                         | 61.0               | 0 79.30             |        | 7      |                                  |           |                  |                  |      |
| Unskirted table ☐ 8' ☐ 6' ☐ 4'                                                       | 140.0              | 0 182.00            |        | B      |                                  |           |                  |                  |      |
| ☐ Blue ☐ Red ☐ Black ☐ Gold ☐ Green ☐ Grey                                           | ☐ Teal<br>☐ Purple | ☐ Burg              |        |        | FABRIC HIGHBACK<br>STOOL - GREY  |           | 215.00           | 279.50           |      |
| TABLES<br>40" COUNTER HEIGHT                                                         |                    |                     |        |        |                                  |           |                  |                  |      |
| 8' x 2' Skirted                                                                      | 320.0              | 0 416.00            |        |        |                                  |           |                  |                  |      |
| 6' x 2' Skirted                                                                      | 265.0              | 0 344.50            |        |        |                                  |           |                  |                  |      |
| 4' x 2' Skirted                                                                      | 245.0              | 0 318.50            |        |        |                                  |           |                  |                  |      |
| Fourth side of table skirted                                                         | 61.0               | 0 79.30             |        |        |                                  |           |                  |                  |      |
| Unskirted table ☐ 8' ☐ 6' ☐ 4'                                                       | 160.0              | 0 208.00            |        |        |                                  |           |                  |                  |      |
| □ Blue         □ Red         □ Black           □ Gold         □ Green         □ Grey | ☐ Teal<br>☐ Purple | ☐ Burg              |        |        |                                  |           |                  |                  |      |
| GREY PEDESTAL<br>TABLE - 30" DIAMETER                                                |                    |                     |        |        |                                  |           |                  |                  |      |
| 30" Table height                                                                     | 198.0              | 0 257.00            |        |        |                                  |           |                  |                  |      |
| 40" Counter height                                                                   | 240.0              | 0 312.00            |        |        |                                  |           |                  |                  |      |
| SPECIAL INSTRUCTIO                                                                   | NS                 |                     |        |        |                                  |           |                  |                  |      |
|                                                                                      |                    |                     |        |        |                                  |           |                  |                  |      |
|                                                                                      |                    |                     |        |        |                                  |           |                  |                  |      |
| XHIBITOR INFORMATION                                                                 | ON                 |                     |        |        | ST SUMMARY                       |           |                  |                  |      |
| MPANY                                                                                |                    |                     |        | -      | E ADJUSTMENT                     | (OFFICE U | SE ONLY)         |                  |      |
| NTACT                                                                                | B001               | TH#                 | $\neg$ |        | CELLATION FEE                    | (OFFICE U | SE ONLY)         |                  |      |
|                                                                                      |                    |                     |        |        | TOTAL                            |           |                  |                  |      |
|                                                                                      |                    |                     |        | 6.0%   | SALES TAX                        |           |                  | +                |      |
|                                                                                      |                    |                     |        |        |                                  |           |                  |                  |      |