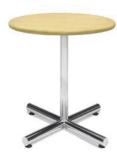

#### **Skirt color options**

**Pedestal Tables** 

All pedestal tables are available in the below options:

- 30" diameter tops
- 30" or 40" high

30" high pedestal