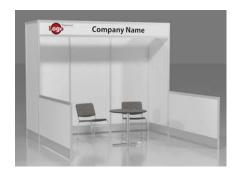

#### 10' x 10' Hardwall Rental Exhibit Booths

All hardwall packages include the below:

- Aluminum structure
- White
- Header(s) block letters black (logo extra)
- 10' x 10' Carpet
- 30" pedestal table (x1)
- Fabric sledbase chairs (x2)

#### Package A1 Base