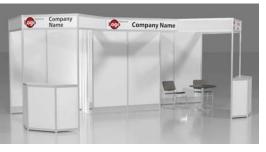

# **RENTAL EXHIBITS**

#### 10' x 10' Hardwall Rental Exhibit Booths

All hardwall packages include the below:

- Aluminum structure
- White
- Header(s) block letters black (logo extra)
- 10' x 10' Carpet
- 30" pedestal table (x1)
- Fabric sledbase chairs (x2)

#### Package A1 Base