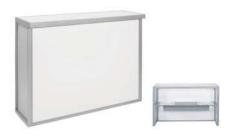

# **RENTAL EXHIBITS**

#### 10' x 10' Hardwall Rental Exhibit Booths

All hardwall packages include the below:

- Aluminum structure
- White
- Header(s) block letters black (logo extra)
- 10' x 10' Carpet
- 30" pedestal table (x1)
- Fabric sledbase chairs (x2)

#### Package A1 Base

#### 10' x 20' Hardwall Rental Exhibit Booths

All hardwall packages include the below:

- Aluminum structure
- White
- Header(s) block letters black (logo extra)
- 10' x 20' Carpet
- 30" pedestal table (x1)
- Fabric sledbase chairs (x2)

#### Package E1 **Base**

Straight headers (x2)