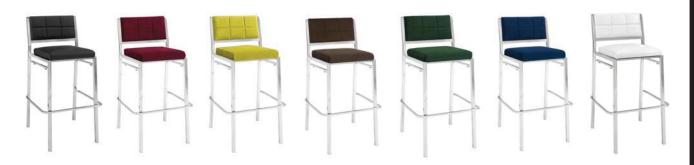

#### **Chairs**

Fabric Sled Base Chair

Fabric Arm Chair

Fabric Highback Stool

\*DISCLAIMER\* Actual products and colors available may vary from the images shown. All products subject to availability

2025 ADEA Annual Session & Exhibition March 8 - 11, 2025 Gaylord National Resort & Convention Center National Harbor, MD

#### **TABLE AND CHAIR RENTAL ORDER FORM & INVOICE**

E-mail: operations@levyexpo.com

| TABLES                                                                               |                    |                     |        | CHA    | IRS                              |           |                  |                  |      |
|--------------------------------------------------------------------------------------|--------------------|---------------------|--------|--------|----------------------------------|-----------|------------------|------------------|------|
| Description                                                                          | Qty. Discou        | nt Standard<br>Rate | Total  | Descri | otion                            | Qty.      | Discount<br>Rate | Standard<br>Rate | Tota |
| TABLES<br>30" HEIGHT                                                                 |                    |                     |        | B      | FABRIC SLED BASE<br>CHAIR - GREY |           | 156.00           | 202.80           |      |
| 8' x 2' Skirted                                                                      | 272.0              | 0 353.60            |        | 9      | CHAIR - GRET                     |           |                  |                  |      |
| 6' x 2' Skirted                                                                      | 235.0              | 0 305.50            |        |        |                                  |           | 174.00           | 226.20           |      |
| 4' x 2' Skirted                                                                      | 210.0              | 0 273.00            |        |        | FABRIC SLED BASE ARMCHAIR - GREY |           | 174.00           | 220.20           |      |
| Fourth side of table skirted                                                         | 61.0               | 0 79.30             |        | 7      |                                  |           |                  |                  |      |
| Unskirted table ☐ 8' ☐ 6' ☐ 4'                                                       | 140.0              | 0 182.00            |        | B      |                                  |           |                  |                  |      |
| ☐ Blue ☐ Red ☐ Black ☐ Gold ☐ Green ☐ Grey                                           | ☐ Teal<br>☐ Purple | ☐ Burg              |        |        | FABRIC HIGHBACK<br>STOOL - GREY  |           | 215.00           | 279.50           |      |
| TABLES<br>40" COUNTER HEIGHT                                                         |                    |                     |        |        |                                  |           |                  |                  |      |
| 8' x 2' Skirted                                                                      | 320.0              | 0 416.00            |        |        |                                  |           |                  |                  |      |
| 6' x 2' Skirted                                                                      | 265.0              | 0 344.50            |        |        |                                  |           |                  |                  |      |
| 4' x 2' Skirted                                                                      | 245.0              | 0 318.50            |        |        |                                  |           |                  |                  |      |
| Fourth side of table skirted                                                         | 61.0               | 0 79.30             |        |        |                                  |           |                  |                  |      |
| Unskirted table ☐ 8' ☐ 6' ☐ 4'                                                       | 160.0              | 0 208.00            |        |        |                                  |           |                  |                  |      |
| □ Blue         □ Red         □ Black           □ Gold         □ Green         □ Grey | ☐ Teal<br>☐ Purple | ☐ Burg              |        |        |                                  |           |                  |                  |      |
| GREY PEDESTAL<br>TABLE - 30" DIAMETER                                                |                    |                     |        |        |                                  |           |                  |                  |      |
| 30" Table height                                                                     | 198.0              | 0 257.00            |        |        |                                  |           |                  |                  |      |
| 40" Counter height                                                                   | 240.0              | 0 312.00            |        |        |                                  |           |                  |                  |      |
| SPECIAL INSTRUCTIO                                                                   | NS                 |                     |        |        |                                  |           |                  |                  |      |
|                                                                                      |                    |                     |        |        |                                  |           |                  |                  |      |
|                                                                                      |                    |                     |        |        |                                  |           |                  |                  |      |
| XHIBITOR INFORMATION                                                                 | ON                 |                     |        |        | ST SUMMARY                       |           |                  |                  |      |
| MPANY                                                                                |                    |                     |        | -      | E ADJUSTMENT                     | (OFFICE U | SE ONLY)         |                  |      |
| NTACT                                                                                | B001               | TH#                 | $\neg$ |        | CELLATION FEE                    | (OFFICE U | SE ONLY)         |                  |      |
|                                                                                      |                    |                     |        |        | TOTAL                            |           |                  |                  |      |
|                                                                                      |                    |                     |        | 6.0%   | SALES TAX                        |           |                  | +                |      |
|                                                                                      |                    |                     |        |        |                                  |           |                  |                  |      |