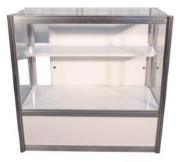

## **CABINETS**

#### **Straight Cabinets**

All straight cabinets come with sliding doors. Optional Upgrades noted below:

- Lock for doors

Cabinet "A" 1 meter cabinet with doors 39" long x 20" deep x 40" high

Lighting \*Jewelry Case or Show Case

Cabinet "B" 1 meter Jewelry Case with doors 39" long x 20" deep x 40" high

Branding - graphic panels

Cabinet "C" 1 meter Show Case with doors 39" long x 20" deep x 40" high

Cabinet "D" 2 meter cabinet with doors 80" long x 20" deep x 40" high