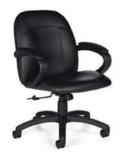

#### **Chairs**

Fabric Sled Base Chair

Fabric Arm Chair

Fabric Highback Stool

\*DISCLAIMER\* Actual products and colors available may vary from the images shown. All products subject to availability

2025 ADEA Annual Session & Exhibition March 8 - 11, 2025 Gaylord National Resort & Convention Center National Harbor, MD

#### **TABLE AND CHAIR RENTAL ORDER FORM & INVOICE**

E-mail: operations@levyexpo.com

| TABLES                                                                               |                    |                     |        | CHA    | IRS                              |           |                  |                  |      |
|--------------------------------------------------------------------------------------|--------------------|---------------------|--------|--------|----------------------------------|-----------|------------------|------------------|------|
| Description                                                                          | Qty. Discou        | nt Standard<br>Rate | Total  | Descri | otion                            | Qty.      | Discount<br>Rate | Standard<br>Rate | Tota |
| TABLES<br>30" HEIGHT                                                                 |                    |                     |        | B      | FABRIC SLED BASE<br>CHAIR - GREY |           | 156.00           | 202.80           |      |
| 8' x 2' Skirted                                                                      | 272.0              | 0 353.60            |        | 9      | CHAIR - GRET                     |           |                  |                  |      |
| 6' x 2' Skirted                                                                      | 235.0              | 0 305.50            |        |        |                                  |           | 174.00           | 226.20           |      |
| 4' x 2' Skirted                                                                      | 210.0              | 0 273.00            |        |        | FABRIC SLED BASE ARMCHAIR - GREY |           | 174.00           | 220.20           |      |
| Fourth side of table skirted                                                         | 61.0               | 0 79.30             |        | 7      |                                  |           |                  |                  |      |
| Unskirted table ☐ 8' ☐ 6' ☐ 4'                                                       | 140.0              | 0 182.00            |        | B      |                                  |           |                  |                  |      |
| ☐ Blue ☐ Red ☐ Black ☐ Gold ☐ Green ☐ Grey                                           | ☐ Teal<br>☐ Purple | ☐ Burg              |        |        | FABRIC HIGHBACK<br>STOOL - GREY  |           | 215.00           | 279.50           |      |
| TABLES<br>40" COUNTER HEIGHT                                                         |                    |                     |        |        |                                  |           |                  |                  |      |
| 8' x 2' Skirted                                                                      | 320.0              | 0 416.00            |        |        |                                  |           |                  |                  |      |
| 6' x 2' Skirted                                                                      | 265.0              | 0 344.50            |        |        |                                  |           |                  |                  |      |
| 4' x 2' Skirted                                                                      | 245.0              | 0 318.50            |        |        |                                  |           |                  |                  |      |
| Fourth side of table skirted                                                         | 61.0               | 0 79.30             |        |        |                                  |           |                  |                  |      |
| Unskirted table ☐ 8' ☐ 6' ☐ 4'                                                       | 160.0              | 0 208.00            |        |        |                                  |           |                  |                  |      |
| □ Blue         □ Red         □ Black           □ Gold         □ Green         □ Grey | ☐ Teal<br>☐ Purple | ☐ Burg              |        |        |                                  |           |                  |                  |      |
| GREY PEDESTAL<br>TABLE - 30" DIAMETER                                                |                    |                     |        |        |                                  |           |                  |                  |      |
| 30" Table height                                                                     | 198.0              | 0 257.00            |        |        |                                  |           |                  |                  |      |
| 40" Counter height                                                                   | 240.0              | 0 312.00            |        |        |                                  |           |                  |                  |      |
| SPECIAL INSTRUCTIO                                                                   | NS                 |                     |        |        |                                  |           |                  |                  |      |
|                                                                                      |                    |                     |        |        |                                  |           |                  |                  |      |
|                                                                                      |                    |                     |        |        |                                  |           |                  |                  |      |
| XHIBITOR INFORMATION                                                                 | ON                 |                     |        |        | ST SUMMARY                       |           |                  |                  |      |
| MPANY                                                                                |                    |                     |        | -      | E ADJUSTMENT                     | (OFFICE U | SE ONLY)         |                  |      |
| NTACT                                                                                | B001               | TH#                 | $\neg$ |        | CELLATION FEE                    | (OFFICE U | SE ONLY)         |                  |      |
|                                                                                      |                    |                     |        |        | TOTAL                            |           |                  |                  |      |
|                                                                                      |                    |                     |        | 6.0%   | SALES TAX                        |           |                  | +                |      |
|                                                                                      |                    |                     |        |        |                                  |           |                  |                  |      |