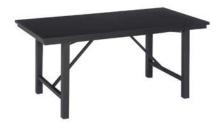

#### **Tables**

All tables are available in the below options:

**Unskirted or Skirted** 

4', 6', or 8' lengths x 2' widths

4' x 2' skirted table

6' x 2' skirted table

8' x 2' skirted table