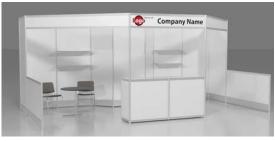

# **RENTAL EXHIBITS**

#### 10' x 20' Hardwall Rental Exhibit Booths

All hardwall packages include the below:

- Aluminum structure
- White
- Header(s) block letters black (logo extra)
- 10' x 20' Carpet
- 30" pedestal table (x1)
- Fabric sledbase chairs (x2)

#### Package F1 Base

- Straight header (x1)
- Angled header (x2)
- Storage area with drape door
- Front built-in corner counters (x2)