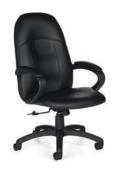

#### **Chairs**

Fabric Sled Base Chair

Fabric Arm Chair

Fabric Highback Stool

\*DISCLAIMER\* Actual products and colors available may vary from the images shown. All products subject to availability

2025 ADEA Annual Session & Exhibition March 8 - 11, 2025 Gaylord National Resort & Convention Center National Harbor, MD

#### **TABLE AND CHAIR RENTAL ORDER FORM & INVOICE**

E-mail: operations@levyexpo.com

| TABLES                                                                               |                    |                     |        | CHA    | IRS                              |           |                  |                  |      |
|--------------------------------------------------------------------------------------|--------------------|---------------------|--------|--------|----------------------------------|-----------|------------------|------------------|------|
| Description                                                                          | Qty. Discou        | nt Standard<br>Rate | Total  | Descri | otion                            | Qty.      | Discount<br>Rate | Standard<br>Rate | Tota |
| TABLES<br>30" HEIGHT                                                                 |                    |                     |        | B      | FABRIC SLED BASE<br>CHAIR - GREY |           | 156.00           | 202.80           |      |
| 8' x 2' Skirted                                                                      | 272.0              | 0 353.60            |        | 9      | CHAIR - GRET                     |           |                  |                  |      |
| 6' x 2' Skirted                                                                      | 235.0              | 0 305.50            |        |        |                                  |           | 174.00           | 226.20           |      |
| 4' x 2' Skirted                                                                      | 210.0              | 0 273.00            |        |        | FABRIC SLED BASE ARMCHAIR - GREY |           | 174.00           | 220.20           |      |
| Fourth side of table skirted                                                         | 61.0               | 0 79.30             |        | 7      |                                  |           |                  |                  |      |
| Unskirted table ☐ 8' ☐ 6' ☐ 4'                                                       | 140.0              | 0 182.00            |        | B      |                                  |           |                  |                  |      |
| ☐ Blue ☐ Red ☐ Black ☐ Gold ☐ Green ☐ Grey                                           | ☐ Teal<br>☐ Purple | ☐ Burg              |        |        | FABRIC HIGHBACK<br>STOOL - GREY  |           | 215.00           | 279.50           |      |
| TABLES<br>40" COUNTER HEIGHT                                                         |                    |                     |        |        |                                  |           |                  |                  |      |
| 8' x 2' Skirted                                                                      | 320.0              | 0 416.00            |        |        |                                  |           |                  |                  |      |
| 6' x 2' Skirted                                                                      | 265.0              | 0 344.50            |        |        |                                  |           |                  |                  |      |
| 4' x 2' Skirted                                                                      | 245.0              | 0 318.50            |        |        |                                  |           |                  |                  |      |
| Fourth side of table skirted                                                         | 61.0               | 0 79.30             |        |        |                                  |           |                  |                  |      |
| Unskirted table ☐ 8' ☐ 6' ☐ 4'                                                       | 160.0              | 0 208.00            |        |        |                                  |           |                  |                  |      |
| □ Blue         □ Red         □ Black           □ Gold         □ Green         □ Grey | ☐ Teal<br>☐ Purple | ☐ Burg              |        |        |                                  |           |                  |                  |      |
| GREY PEDESTAL<br>TABLE - 30" DIAMETER                                                |                    |                     |        |        |                                  |           |                  |                  |      |
| 30" Table height                                                                     | 198.0              | 0 257.00            |        |        |                                  |           |                  |                  |      |
| 40" Counter height                                                                   | 240.0              | 0 312.00            |        |        |                                  |           |                  |                  |      |
| SPECIAL INSTRUCTIO                                                                   | NS                 |                     |        |        |                                  |           |                  |                  |      |
|                                                                                      |                    |                     |        |        |                                  |           |                  |                  |      |
|                                                                                      |                    |                     |        |        |                                  |           |                  |                  |      |
| XHIBITOR INFORMATION                                                                 | ON                 |                     |        |        | ST SUMMARY                       |           |                  |                  |      |
| MPANY                                                                                |                    |                     |        | -      | E ADJUSTMENT                     | (OFFICE U | SE ONLY)         |                  |      |
| NTACT                                                                                | B001               | TH#                 | $\neg$ |        | CELLATION FEE                    | (OFFICE U | SE ONLY)         |                  |      |
|                                                                                      |                    |                     |        |        | TOTAL                            |           |                  |                  |      |
|                                                                                      |                    |                     |        | 6.0%   | SALES TAX                        |           |                  | +                |      |
|                                                                                      |                    |                     |        |        |                                  |           |                  |                  |      |