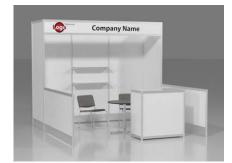

#### 10' x 10' Hardwall Rental Exhibit Booths

All hardwall packages include the below:

- Aluminum structure
- White
- Header(s) block letters black (logo extra)
- 10' x 10' Carpet
- 30" pedestal table (x1)
- Fabric sledbase chairs (x2)

#### Package A2 Deluxe

- Base Package plus the below:
- 10" deep shelves (x2)
- 39" x 20" x 39" counter (x1)