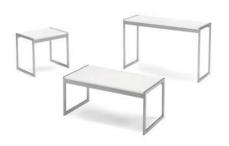

# **TABLES & CHAIRS**

#### **Tables**

All tables are available in the below options:

**Unskirted or Skirted** 

4', 6', or 8' lengths x 2' widths

4' x 2' skirted table

6' x 2' skirted table

8' x 2' skirted table

#### **Skirt color options**

**Pedestal Tables** 

All pedestal tables are available in the below options:

- 30" diameter tops
- 30" or 40" high

30" high pedestal