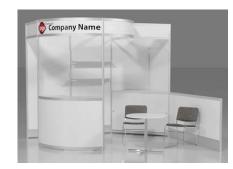

#### Package B1 **Base**

- Curved header block letters black (logo extra)
- Curved front display counter

#### Package B2 Deluxe

- Base Package plus the
- **Enclosed corner counter**
- 10" deep shelves (x2)