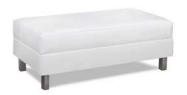

#### **Tables**

All tables are available in the below options:

**Unskirted or Skirted** 

4', 6', or 8' lengths x 2' widths

4' x 2' skirted table

6' x 2' skirted table

8' x 2' skirted table