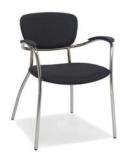

#### **Chairs**

Fabric Sled Base Chair

Fabric Arm Chair

Fabric Highback Stool

\*DISCLAIMER\* Actual products and colors available may vary from the images shown. All products subject to availability

2025 ADEA Annual Session & Exhibition March 8 - 11, 2025 Gaylord National Resort & Convention Center National Harbor, MD

#### **TABLE AND CHAIR RENTAL ORDER FORM & INVOICE**

E-mail: operations@levyexpo.com

| TABLES                                                                               |                    |                     |        | CHA    | IRS                              |           |                  |                  |      |
|--------------------------------------------------------------------------------------|--------------------|---------------------|--------|--------|----------------------------------|-----------|------------------|------------------|------|
| Description                                                                          | Qty. Discou        | nt Standard<br>Rate | Total  | Descri | otion                            | Qty.      | Discount<br>Rate | Standard<br>Rate | Tota |
| TABLES<br>30" HEIGHT                                                                 |                    |                     |        | B      | FABRIC SLED BASE<br>CHAIR - GREY |           | 156.00           | 202.80           |      |
| 8' x 2' Skirted                                                                      | 272.0              | 0 353.60            |        | 9      | CHAIR - GRET                     |           |                  |                  |      |
| 6' x 2' Skirted                                                                      | 235.0              | 0 305.50            |        |        |                                  |           | 174.00           | 226.20           |      |
| 4' x 2' Skirted                                                                      | 210.0              | 0 273.00            |        |        | FABRIC SLED BASE ARMCHAIR - GREY |           | 174.00           | 220.20           |      |
| Fourth side of table skirted                                                         | 61.0               | 0 79.30             |        | 7      |                                  |           |                  |                  |      |
| Unskirted table ☐ 8' ☐ 6' ☐ 4'                                                       | 140.0              | 0 182.00            |        | B      |                                  |           |                  |                  |      |
| ☐ Blue ☐ Red ☐ Black ☐ Gold ☐ Green ☐ Grey                                           | ☐ Teal<br>☐ Purple | ☐ Burg              |        |        | FABRIC HIGHBACK<br>STOOL - GREY  |           | 215.00           | 279.50           |      |
| TABLES<br>40" COUNTER HEIGHT                                                         |                    |                     |        |        |                                  |           |                  |                  |      |
| 8' x 2' Skirted                                                                      | 320.0              | 0 416.00            |        |        |                                  |           |                  |                  |      |
| 6' x 2' Skirted                                                                      | 265.0              | 0 344.50            |        |        |                                  |           |                  |                  |      |
| 4' x 2' Skirted                                                                      | 245.0              | 0 318.50            |        |        |                                  |           |                  |                  |      |
| Fourth side of table skirted                                                         | 61.0               | 0 79.30             |        |        |                                  |           |                  |                  |      |
| Unskirted table ☐ 8' ☐ 6' ☐ 4'                                                       | 160.0              | 0 208.00            |        |        |                                  |           |                  |                  |      |
| □ Blue         □ Red         □ Black           □ Gold         □ Green         □ Grey | ☐ Teal<br>☐ Purple | ☐ Burg              |        |        |                                  |           |                  |                  |      |
| GREY PEDESTAL<br>TABLE - 30" DIAMETER                                                |                    |                     |        |        |                                  |           |                  |                  |      |
| 30" Table height                                                                     | 198.0              | 0 257.00            |        |        |                                  |           |                  |                  |      |
| 40" Counter height                                                                   | 240.0              | 0 312.00            |        |        |                                  |           |                  |                  |      |
| SPECIAL INSTRUCTIO                                                                   | NS                 |                     |        |        |                                  |           |                  |                  |      |
|                                                                                      |                    |                     |        |        |                                  |           |                  |                  |      |
|                                                                                      |                    |                     |        |        |                                  |           |                  |                  |      |
| XHIBITOR INFORMATION                                                                 | ON                 |                     |        |        | ST SUMMARY                       |           |                  |                  |      |
| MPANY                                                                                |                    |                     |        | -      | E ADJUSTMENT                     | (OFFICE U | SE ONLY)         |                  |      |
| NTACT                                                                                | B001               | TH#                 | $\neg$ |        | CELLATION FEE                    | (OFFICE U | SE ONLY)         |                  |      |
|                                                                                      |                    |                     |        |        | TOTAL                            |           |                  |                  |      |
|                                                                                      |                    |                     |        | 6.0%   | SALES TAX                        |           |                  | +                |      |
|                                                                                      |                    |                     |        |        |                                  |           |                  |                  |      |