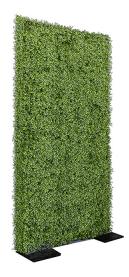

#### **CUSTOM PARTITIONS**

Exhibit solutions with a healthy

8' Bamboo 48" x 9" x 96"

5' Woodland 48" x 9" x 60"

5' Prairie Grass 48" x 9" x 60"

3' Boxwood Hedge 36" x 12" x 36"

4'x8' Grass Wall

4'x8' Fern Wall