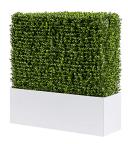

#### **CUSTOM PARTITIONS**

Exhibit solutions with a healthy

8' Bamboo 48" x 9" x 96"

5' Woodland 48" x 9" x 60"

5' Prairie Grass 48" x 9" x 60"

3' Boxwood Hedge 36" x 12" x 36"

4'x8' Grass Wall

4'x8' Fern Wall