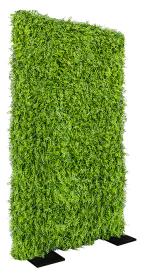

#### **CUSTOM PARTITIONS**

Exhibit solutions with a healthy

8' Bamboo 48" x 9" x 96"

5' Woodland 48" x 9" x 60"

5' Prairie Grass 48" x 9" x 60"

3' Boxwood Hedge 36" x 12" x 36"

4'x8' Grass Wall

4'x8' Fern Wall

4'x8' Boxwood Wall

October 15-17, 2024

Orange County Convention Center Orlando, FL

Order Online at www.floralexhibits.com Enter promotional code: fabtech24

Email order to: order@floralexhibits.com

Contact us for complimentary pre-show design consultation: info@floralexhibits.com