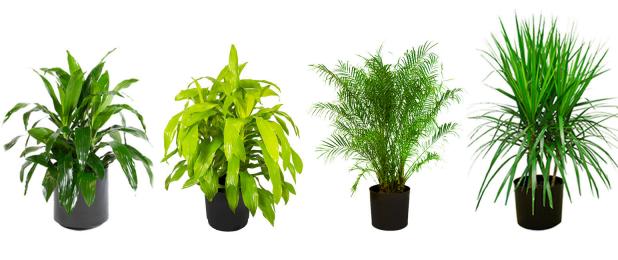

### PLANT RENTALS

2-3 ft. Croton

2-3 ft. Neanthe Bella

2-3 ft. Arboricola

2-3 ft. Spathiphyllum

3 ft. Janet Craig

3 ft. Limelight

3 ft. Roebelenii

3-4 ft. Dracaena Marginata