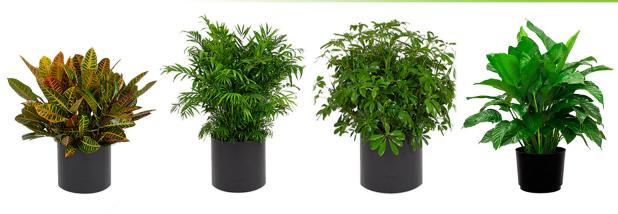

### PLANT RENTALS

2-3 ft. Croton

2-3 ft. Neanthe Bella

2-3 ft. Arboricola

2-3 ft. Spathiphyllum

3 ft. Janet Craig

3 ft. Limelight

3 ft. Roebelenii