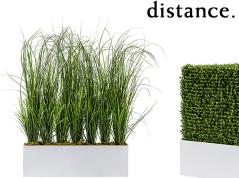

#### **CUSTOM PARTITIONS**

Exhibit solutions with a healthy

8' Bamboo 48" x 9" x 96"

5' Woodland 48" x 9" x 60"

5' Prairie Grass 48" x 9" x 60"

3' Boxwood Hedge 36" x 12" x 36"

4'x8' Grass Wall

4'x8' Fern Wall

4'x8' Boxwood Wall

October 15-17, 2024

Orange County Convention Center Orlando, FL

Order Online at www.floralexhibits.com Enter promotional code: fabtech24

Email order to: order@floralexhibits.com

Contact us for complimentary pre-show design consultation: info@floralexhibits.com