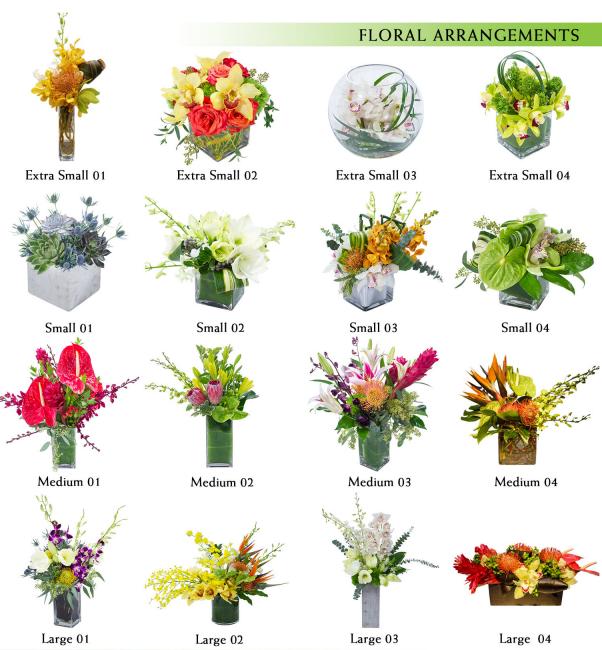

#### Floral & Plant Rental Form

ADVANCE ORDER DEADLINE / SEPTEMBER 24, 2024

|                                                                                                                                                                                                                                          |                                         |                            | ARMONI                          | A SIGNS COMPAN I |  |
|------------------------------------------------------------------------------------------------------------------------------------------------------------------------------------------------------------------------------------------|-----------------------------------------|----------------------------|---------------------------------|------------------|--|
| EXHIBITOR /                                                                                                                                                                                                                              |                                         | BOOTH NUMBER /             |                                 |                  |  |
| BILL TO                                                                                                                                                                                                                                  | /                                       | EMA                        | AIL /                           |                  |  |
| ADDRESS /                                                                                                                                                                                                                                |                                         | CITY/                      | STATE / Z                       | ZIP /            |  |
| PHONE /                                                                                                                                                                                                                                  |                                         | FAX /                      | PO                              | # /              |  |
| COMPANY REPRESENTATIVE /                                                                                                                                                                                                                 |                                         | DATE ORDERED /             |                                 |                  |  |
|                                                                                                                                                                                                                                          |                                         | <u>'</u>                   |                                 | 1                |  |
| COMPLE                                                                                                                                                                                                                                   | TE THIS BOX ONLY IF                     | DESIGNER IS NEEDED ON-SITE |                                 |                  |  |
| Booth Contact /                                                                                                                                                                                                                          |                                         | Contact Phone /            | Available Time/Da               | te/              |  |
| QTY                                                                                                                                                                                                                                      | TROPICAL PLANTS Please specify quant    | ity, heights & variety     | PRICE                           | TOTAL            |  |
|                                                                                                                                                                                                                                          | Potted Ferns                            |                            | \$45.00                         |                  |  |
|                                                                                                                                                                                                                                          | Potted Ivy                              |                            | \$45.00                         |                  |  |
|                                                                                                                                                                                                                                          | 2'-3' Plants                            |                            | \$55.00                         |                  |  |
|                                                                                                                                                                                                                                          | 4' Plants<br>5' Plants                  |                            | \$65.00                         |                  |  |
|                                                                                                                                                                                                                                          | 6'-7' Plants                            |                            | \$75.00<br>\$85.00              |                  |  |
|                                                                                                                                                                                                                                          | 8'-9' Plants                            |                            | \$150.00                        |                  |  |
| BLOOMING PLANTS Potted Mums (Yellow, White, & Lavender)  Potted Azaleas (Red, Pink, & White)  Bromeliads  Bubble Bowl  Decorative Containers (Please Choose FLORAL ARRANGEMENTS / PLEASE CHOOSE TROPIC) (Please indicate desired colors) |                                         |                            |                                 |                  |  |
|                                                                                                                                                                                                                                          |                                         |                            | \$100.00                        |                  |  |
| Single Stem Potted Orchid Plant (Fuchsia or White)  Double Stem Potted Orchid Plant (Fuchsia or White)                                                                                                                                   |                                         |                            |                                 | \$140.00         |  |
| Extra Small Arrangement (6"x6")                                                                                                                                                                                                          |                                         |                            |                                 | \$80.00          |  |
| Small Arrangement (12"x12")                                                                                                                                                                                                              |                                         | \$105.00                   |                                 |                  |  |
| Medium Arrangement (18"x14")                                                                                                                                                                                                             |                                         |                            | \$125.00                        | \$125.00         |  |
| Large Arrangement (24"x18")                                                                                                                                                                                                              |                                         |                            | \$145.00                        | \$145.00         |  |
|                                                                                                                                                                                                                                          | Custom Arrangemen                       | (Contact Us For Quote)     |                                 |                  |  |
|                                                                                                                                                                                                                                          |                                         |                            | SUBTOTA                         | L                |  |
|                                                                                                                                                                                                                                          |                                         |                            | Tax 6.5%                        | 6                |  |
|                                                                                                                                                                                                                                          |                                         | I                          | Delivery, Maintenance, & Remova | \$30.00          |  |
|                                                                                                                                                                                                                                          |                                         |                            | TOTAL                           | - 400.00         |  |
| PAYME                                                                                                                                                                                                                                    | NT INFORMATION                          |                            |                                 |                  |  |
| Circle o                                                                                                                                                                                                                                 | /                                       | AMEX DISCOVER              |                                 |                  |  |
| Name /                                                                                                                                                                                                                                   | , , , , , , , , , , , , , , , , , , , , | THE DISCOVER               |                                 |                  |  |
| Card #                                                                                                                                                                                                                                   | /                                       |                            |                                 |                  |  |
| Exp. Da                                                                                                                                                                                                                                  | te /                                    | CVV Code /                 |                                 |                  |  |
| Signatu                                                                                                                                                                                                                                  |                                         |                            |                                 |                  |  |