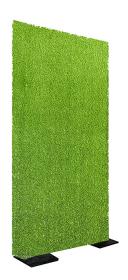

#### **CUSTOM PARTITIONS**

Exhibit solutions with a healthy

8' Bamboo 48" x 9" x 96"

5' Woodland 48" x 9" x 60"

5' Prairie Grass 48" x 9" x 60"

3' Boxwood Hedge 36" x 12" x 36"

4'x8' Grass Wall

4'x8' Fern Wall