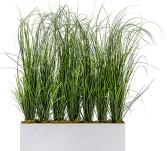

#### **CUSTOM PARTITIONS**

Exhibit solutions with a healthy

8' Bamboo 48" x 9" x 96"

5' Woodland 48" x 9" x 60"

5' Prairie Grass 48" x 9" x 60"

3' Boxwood Hedge 36" x 12" x 36"

4'x8' Grass Wall

4'x8' Fern Wall