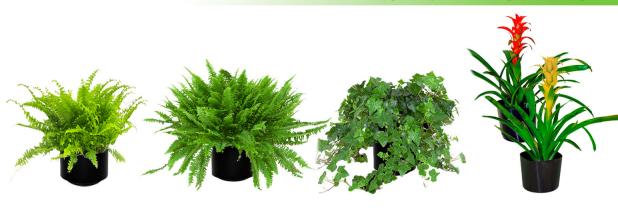

#### FLORAL ARRANGEMENTS

Small Fern

Large Fern

Ivy (Hanging Plant)

Bromeliads

Potted Mums

Potted Azaleas

Potted Begonias