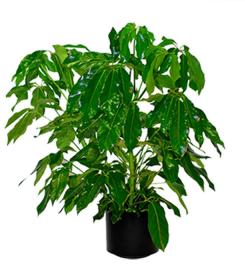

#### PLANT RENTALS

4-5 ft. Schefflera

5-6 ft. Dracaena Marginata

6-7 ft. Ficus Tree

4-6 ft. Areca Palm

4-6 ft. Cataractarum Palm

4-6 ft. Majesty Palm